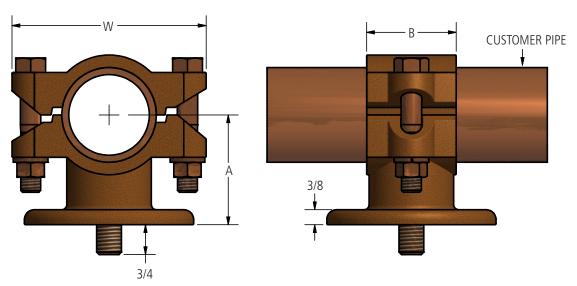

### **Bus Support For Tubular Bus To Insulator**

A bus support for mounting a tubular bus to a 3/4-10 NC 2 center tapped insulator. The center tap mounting permits any angular arrangement for bus positioning while a reversible cap allows for slip fit or tight clamping on bus. Other thread sizes for center mounting can be readily supplied.

## **Ordering Information**

| CATALOG<br>NUMBER | SPS   | DIMENSIONS IN INCHES |       |         | DOLT CIZE |
|-------------------|-------|----------------------|-------|---------|-----------|
|                   |       | Α                    | В     | W       | BOLT SIZE |
| PLC50             | 1/2   | 1 3/4                | 1 3/4 | 2 3/8   | 3/8       |
| PLC75             | 3/4   | 2                    | 1 1/2 | 2 9/16  | 3/8       |
| PLC100            | 1     | 2                    | 1 1/2 | 2 7/8   | 3/8       |
| PLC125            | 1 1/4 | 2 1/4                | 2     | 3 1/2   | 1/2       |
| PLC150            | 1 1/2 | 2 1/2                | 2     | 3 13/16 | 1/2       |
| PLC200            | 2     | 2 3/4                | 2 1/4 | 4 1/4   | 1/2       |
| PLC250            | 2 1/2 | 3 1/8                | 2 1/4 | 4 3/4   | 1/2       |
| PLC300            | 3     | 3 5/8                | 2 1/2 | 5 7/8   | 5/8       |
| PLC350            | 3 1/2 | 4                    | 2 1/2 | 6 3/8   | 5/8       |
| PLC400            | 4     | 4 1/2                | 2 1/2 | 6 7/8   | 5/8       |