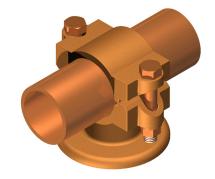

### **Bus Support For Tubular Bus To Insulator**

A bus support for mounting a tubular bus to a 3/4-10 NC 2 center tapped insulator. The center tap mounting permits any angular arrangement for bus positioning while a reversible cap allows for slip fit or tight clamping on bus. Other thread sizes for center mounting can be readily supplied.