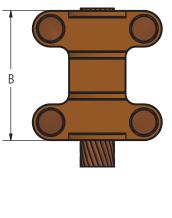

### Bus Support for Tubular Bus To Insulator Cap

A two piece high strength bronze cable support which mounts conductor to cap of insulator. Furnished with cap screws for threading into tapped holes on insulator. For base mounting, if specified, bolts and nuts will be furnished. When ordering specify conductor size to be employed so that correct length of bolt can be supplied.

### **Ordering Information**

| CATALOG<br>NUMBER | CABLE RANGE  |              | BOLT   | DIMENSIONS IN INCHES |         |              |
|-------------------|--------------|--------------|--------|----------------------|---------|--------------|
|                   | MIN          | MAX          | CIRCLE | В                    | Н       | BOLT<br>SIZE |
| CAP21-3           | 2 Stranded   | 4/0 Stranded | 3      | 3 1/4                | 1 9/16  | 1/2          |
| CAP21-5           | 2 Stranded   | 4/0 Stranded | 5      | 4 15/16              | 1 13/16 | 5/8          |
| CAP50-3           | 2/0 Stranded | 500 kcmil    | 3      | 3 1/4                | 1 13/16 | 1/2          |
| CAP50-5           | 2/0 Stranded | 500 kcmil    | 5      | 4 15/16              | 2 1/16  | 5/8          |
| CAP125-3          | 550 kcmil    | 1250 kcmil   | 3      | 3 1/4                | 2 3/16  | 1/2          |
| CAP125-5          | 550 kcmil    | 1250 kcmil   | 5      | 4 15/16              | 2 3/4   | 5/8          |