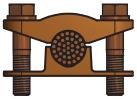

### Bus Support for Tubular Bus To Insulator Cap

A two piece high strength bronze cable support which mounts conductor to cap of insulator. Furnished with cap screws for threading into tapped holes on insulator. For base mounting, if specified, bolts and nuts will be furnished. When ordering specify conductor size to be employed so that correct length of bolt can be supplied.