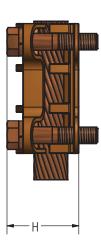

### **Ordering Information**

| CATALOG<br>NUMBER | CABLE RANGE  |              | BOLT   | DIMENSIONS IN INCHES |         |              |
|-------------------|--------------|--------------|--------|----------------------|---------|--------------|
|                   | MIN          | MAX          | CIRCLE | В                    | Н       | BOLT<br>SIZE |
| CAP21-3           | 2 Stranded   | 4/0 Stranded | 3      | 3 1/4                | 1 9/16  | 1/2          |
| CAP21-5           | 2 Stranded   | 4/0 Stranded | 5      | 4 15/16              | 1 13/16 | 5/8          |
| CAP50-3           | 2/0 Stranded | 500 kcmil    | 3      | 3 1/4                | 1 13/16 | 1/2          |
| CAP50-5           | 2/0 Stranded | 500 kcmil    | 5      | 4 15/16              | 2 1/16  | 5/8          |
| CAP125-3          | 550 kcmil    | 1250 kcmil   | 3      | 3 1/4                | 2 3/16  | 1/2          |
| CAP125-5          | 550 kcmil    | 1250 kcmil   | 5      | 4 15/16              | 2 3/4   | 5/8          |