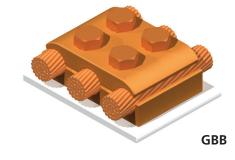

# TYPE GB, GBB

### Copper Grounding Connector for Three Cables to a Flat Surface.

GB style is a two bolt design and GBB is a four bolt design. These clamps are used for clamping three cables of equal size to a flat bar, plate, or structural member. Bolts are retained by body to enable assembling with only one wrench. Bolts are supplied to clamp a 1/4 inch bar.