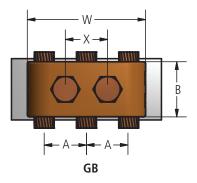

## **Ordering Information**

| CATALOG NUMBER |        | CABLE RANGE |            | DIMENSIONS IN INCHES |       |       |       |       |         |       | POLT CIZE |
|----------------|--------|-------------|------------|----------------------|-------|-------|-------|-------|---------|-------|-----------|
| GB             | GBB    | MIN         | MAX        | Α                    | В     | С     | Н     | W     | Х       | Υ     | BOLT SIZE |
| GB4            | GBB4   | 8 Solid     | 4 Stranded | 7/8                  | 1 1/2 | 2     | 1 5/8 | 2 1/8 | 7/8     | 7/8   | 3/8       |
| GB13           | GBB13  | 4 Solid     | 2/0 Str    | 1                    | 1 3/4 | 2 1/8 | 1 3/4 | 1 3/4 | 1       | 1     | 3/8       |
| GB25           | GBB25  | 2/0 Solid   | 250 MCM    | 1 1/4                | 1 5/8 | 2 5/8 | 2 1/2 | 3 1/2 | 1 1/4   | 1 1/4 | 1/2       |
| GB50           | GBB50  | 300 MCM     | 500 MCM    | 1 1/2                | 2 1/4 | 2 5/8 | 2 1/2 | 4 1/4 | 1 1/2   | 1 1/4 | 1/2       |
| GB75           | GBB75  | 550 MCM     | 750 MCM    | 1 13/16              | 2 1/2 | 3 1/4 | 2 3/4 | 5     | 1 13/16 | 1 1/2 | 5/8       |
| GB100          | GBB100 | 800 MCM     | 1000 MCM   | 2                    | 2 3/4 | 3 1/4 | 3     | 5 1/2 | 2       | 1 1/2 | 5/8       |