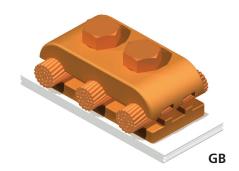

# TYPE GB, GBB

### Copper Grounding Connector for Three Cables to a Flat Surface.

GB style is a two bolt design and GBB is a four bolt design. These clamps are used for clamping three cables of equal size to a flat bar, plate, or structural member. Bolts are retained by body to enable assembling with only one wrench. Bolts are supplied to clamp a 1/4 inch bar.