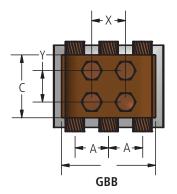

# TYPE GB, GBB

### Copper Grounding Connector for Three Cables to a Flat Surface.

GB style is a two bolt design and GBB is a four bolt design. These clamps are used for clamping three cables of equal size to a flat bar, plate, or structural member. Bolts are retained by body to enable assembling with only one wrench. Bolts are supplied to clamp a 1/4 inch bar.

## **Ordering Information**

| CATALOG NUMBER |        | CABLE RANGE |            | DIMENSIONS IN INCHES |       |       |       |       |         |       | POLT CIZE |
|----------------|--------|-------------|------------|----------------------|-------|-------|-------|-------|---------|-------|-----------|
| GB             | GBB    | MIN         | MAX        | Α                    | В     | С     | Н     | W     | Х       | Υ     | BOLT SIZE |
| GB4            | GBB4   | 8 Solid     | 4 Stranded | 7/8                  | 1 1/2 | 2     | 1 5/8 | 2 1/8 | 7/8     | 7/8   | 3/8       |
| GB13           | GBB13  | 4 Solid     | 2/0 Str    | 1                    | 1 3/4 | 2 1/8 | 1 3/4 | 1 3/4 | 1       | 1     | 3/8       |
| GB25           | GBB25  | 2/0 Solid   | 250 MCM    | 1 1/4                | 1 5/8 | 2 5/8 | 2 1/2 | 3 1/2 | 1 1/4   | 1 1/4 | 1/2       |
| GB50           | GBB50  | 300 MCM     | 500 MCM    | 1 1/2                | 2 1/4 | 2 5/8 | 2 1/2 | 4 1/4 | 1 1/2   | 1 1/4 | 1/2       |
| GB75           | GBB75  | 550 MCM     | 750 MCM    | 1 13/16              | 2 1/2 | 3 1/4 | 2 3/4 | 5     | 1 13/16 | 1 1/2 | 5/8       |
| GB100          | GBB100 | 800 MCM     | 1000 MCM   | 2                    | 2 3/4 | 3 1/4 | 3     | 5 1/2 | 2       | 1 1/2 | 5/8       |