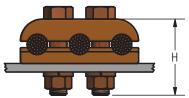

## **Ordering Information**

| CATALOG NUMBER |        | CABLE RANGE |            | DIMENSIONS IN INCHES |       |       |       |       |         |       | POLT CIZE |
|----------------|--------|-------------|------------|----------------------|-------|-------|-------|-------|---------|-------|-----------|
| GB             | GBB    | MIN         | MAX        | Α                    | В     | С     | Н     | W     | Х       | Υ     | BOLT SIZE |
| GB4            | GBB4   | 8 Solid     | 4 Stranded | 7/8                  | 1 1/2 | 2     | 1 5/8 | 2 1/8 | 7/8     | 7/8   | 3/8       |
| GB13           | GBB13  | 4 Solid     | 2/0 Str    | 1                    | 1 3/4 | 2 1/8 | 1 3/4 | 1 3/4 | 1       | 1     | 3/8       |
| GB25           | GBB25  | 2/0 Solid   | 250 MCM    | 1 1/4                | 1 5/8 | 2 5/8 | 2 1/2 | 3 1/2 | 1 1/4   | 1 1/4 | 1/2       |
| GB50           | GBB50  | 300 MCM     | 500 MCM    | 1 1/2                | 2 1/4 | 2 5/8 | 2 1/2 | 4 1/4 | 1 1/2   | 1 1/4 | 1/2       |
| GB75           | GBB75  | 550 MCM     | 750 MCM    | 1 13/16              | 2 1/2 | 3 1/4 | 2 3/4 | 5     | 1 13/16 | 1 1/2 | 5/8       |
| GB100          | GBB100 | 800 MCM     | 1000 MCM   | 2                    | 2 3/4 | 3 1/4 | 3     | 5 1/2 | 2       | 1 1/2 | 5/8       |