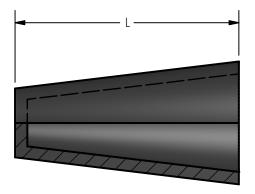

## **Ordering Information**

| CATALOG NUMBER | APPLICATION              | DIMENSION IN INCHES |         |        |
|----------------|--------------------------|---------------------|---------|--------|
|                |                          | I.D.                | 0.D.    | L      |
| CRC-21         | On 4/0 Tubing Outlet     | 2 7/64              | 2 15/32 | 4 3/16 |
| CRC-50         | On 500 MCM Tubing Outlet | 2 5/32              | 2 33/64 | 4 9/16 |
| CRC-50C        | On 500 MCM Cable Outlet  | 27/32               | 1 1/4   | 2 3/8  |