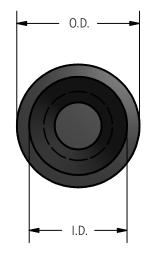

## **Ordering Information**

| CATALOG NUMBER | APPLICATION              | DIMENSION IN INCHES |         |        |
|----------------|--------------------------|---------------------|---------|--------|
|                |                          | I.D.                | 0.D.    | L      |
| CRC-21         | On 4/0 Tubing Outlet     | 2 7/64              | 2 15/32 | 4 3/16 |
| CRC-50         | On 500 MCM Tubing Outlet | 2 5/32              | 2 33/64 | 4 9/16 |
| CRC-50C        | On 500 MCM Cable Outlet  | 27/32               | 1 1/4   | 2 3/8  |