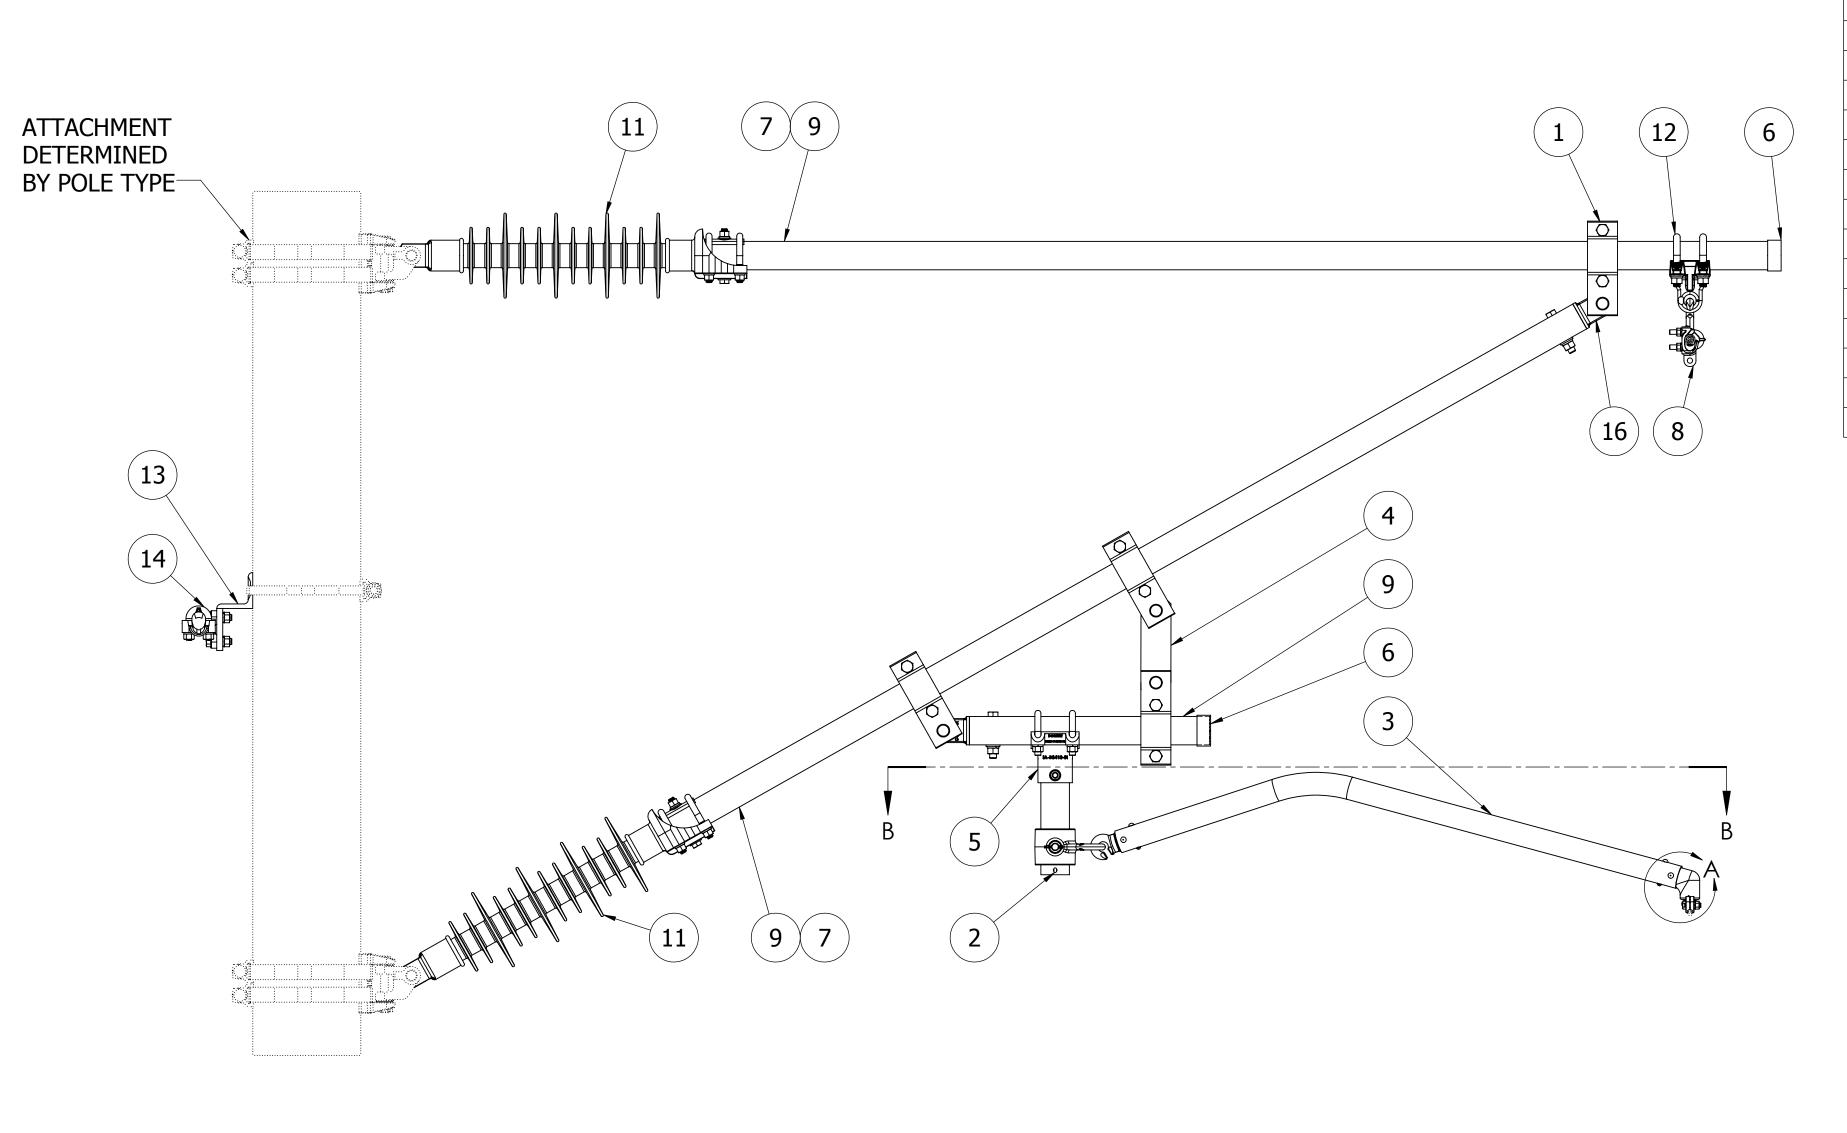

| PARTS LIST |      |                   |                                                                        |  |  |  |
|------------|------|-------------------|------------------------------------------------------------------------|--|--|--|
| ITEM       | QTY. | PART NUMBER       | DESCRIPTION                                                            |  |  |  |
| 1          | 4    | BSCA200-75-A01    | CLAMP, PIPE, CLEVIS, 2" IPS, 3/4" PIN, EXT, AL                         |  |  |  |
| 2          | 1    | CPSS0017          | COTTER PIN, HUMPBACK 1/4" X 2-1/2", SS                                 |  |  |  |
| 3          | 2    | CSA150E-SR-1B-15  | STEADY ARM, 1 1/2" IPS, 3.78 FT, 1 BEND, SCH 80, AL                    |  |  |  |
| 4          | 1    | DEL75X6GS         | LINK, EYE TO EYE, INLINE, 13/16" HOLES, 6" CENTERS, HDG                |  |  |  |
| 5          | 1    | DFP200-U-B3418-01 | PIPE CLAMP, DROP, 2" IPS TO 2" IPS, BRZ                                |  |  |  |
| 6          | 2    | ESC200            | CAP, 2" IPS SEAL, EXTERNAL PLASTIC, BLACK                              |  |  |  |
| 7          | 2    | ISC200E           | PLUG, 2" IPS, INTERNAL PLASTIC, SCH 80 PIPE SEAL                       |  |  |  |
| 8          | 1    | MSU821-SR-SS      | CLAMP, HOOK EYE SUSPENSION, .630" DIA. TO .814" DIA., BRZ, SS HARDWARE |  |  |  |
| 9          | *    | PGSB200-80        | PIPE, 2" IPS, SCH 80, ASTM A53, GR B, HDG/ASTM A123                    |  |  |  |
| 10         | 1    | PLCT200-01        | PIPE CLAMP, 2" IPS, DOUBLE STEADY ARM, FR, AL                          |  |  |  |
| 11         | 2    | SA-B0406-04       | INSULATOR, STRUT, TONGUE, 2" IPS, 25kV                                 |  |  |  |
| 12         | 1    | SA-B0420-01       | CLAMP, 2" IPS PIPE TO FR EYE, BRZ                                      |  |  |  |
| 13         | 1    | SUS-BKT-K01       | BRACKET, STATIC WIRE CLAMP MTG                                         |  |  |  |
| 14         | 1    | SUS63-AA          | CLAMP, STATIC WIRE, AL, FITS 1/0 (0.373D)                              |  |  |  |
| 15         | 2    | TCDS-B3406-03     | CLAMP, SWIVEL CONTACT WIRE, 4/0 - 350 MCM, 3/8"-16 MALE THD            |  |  |  |
| 16         | 2    | TPSC200-B0505-01  | CLAMP, PIPE EYE, 2" SCH 80, HDG, INTERNAL                              |  |  |  |