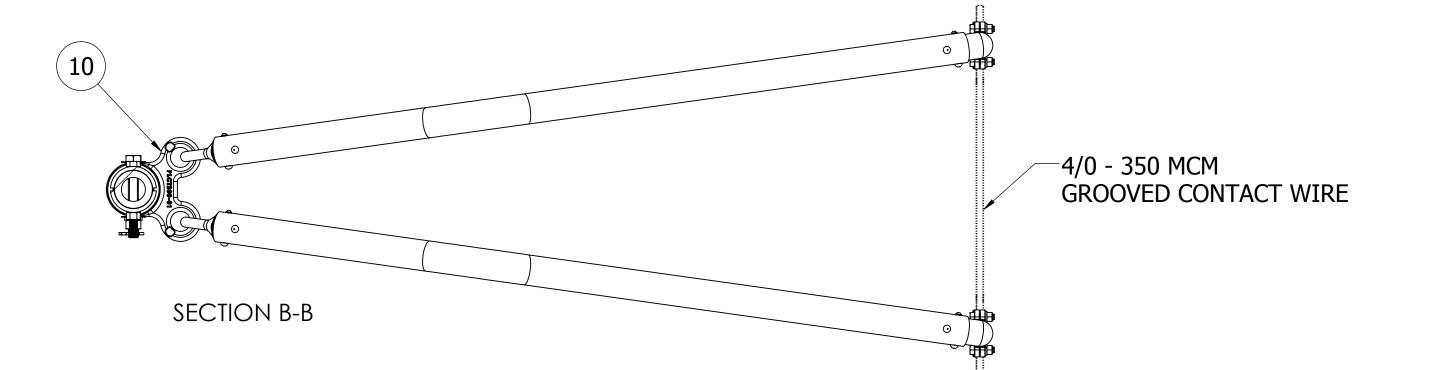

| PARTS LIST |      |                   |                                                                        |  |  |  |
|------------|------|-------------------|------------------------------------------------------------------------|--|--|--|
| ITEM       | QTY. | PART NUMBER       | DESCRIPTION                                                            |  |  |  |
| 1          | 4    | BSCA200-75-A01    | CLAMP, PIPE, CLEVIS, 2" IPS, 3/4" PIN, EXT, AL                         |  |  |  |
| 2          | 1    | CPSS0017          | COTTER PIN, HUMPBACK 1/4" X 2-1/2", SS                                 |  |  |  |
| 3          | 2    | CSA150E-SR-1B-15  | STEADY ARM, 1 1/2" IPS, 3.78 FT, 1 BEND, SCH 80, AL                    |  |  |  |
| 4          | 1    | DEL75X6GS         | LINK, EYE TO EYE, INLINE, 13/16" HOLES, 6" CENTERS, HDG                |  |  |  |
| 5          | 1    | DFP200-U-B3418-01 | PIPE CLAMP, DROP, 2" IPS TO 2" IPS, BRZ                                |  |  |  |
| 6          | 2    | ESC200            | CAP, 2" IPS SEAL, EXTERNAL PLASTIC, BLACK                              |  |  |  |
| 7          | 2    | ISC200E           | PLUG, 2" IPS, INTERNAL PLASTIC, SCH 80 PIPE SEAL                       |  |  |  |
| 8          | 1    | MSU821-SR-SS      | CLAMP, HOOK EYE SUSPENSION, .630" DIA. TO .814" DIA., BRZ, SS HARDWARE |  |  |  |
| 9          | *    | PGSB200-80        | PIPE, 2" IPS, SCH 80, ASTM A53, GR B, HDG/ASTM A123                    |  |  |  |
| 10         | 1    | PLCT200-01        | PIPE CLAMP, 2" IPS, DOUBLE STEADY ARM, FR, AL                          |  |  |  |
| 11         | 2    | SA-B0406-04       | INSULATOR, STRUT, TONGUE, 2" IPS, 25kV                                 |  |  |  |
| 12         | 1    | SA-B0420-01       | CLAMP, 2" IPS PIPE TO FR EYE, BRZ                                      |  |  |  |
| 13         | 1    | SUS-BKT-K01       | BRACKET, STATIC WIRE CLAMP MTG                                         |  |  |  |
| 14         | 1    | SUS63-AA          | CLAMP, STATIC WIRE, AL, FITS 1/0 (0.373D)                              |  |  |  |
| 15         | 2    | TCDS-B3406-03     | CLAMP, SWIVEL CONTACT WIRE, 4/0 - 350 MCM, 3/8"-16 MALE THD            |  |  |  |
| 16         | 2    | TPSC200-B0505-01  | CLAMP, PIPE EYE, 2" SCH 80, HDG, INTERNAL                              |  |  |  |