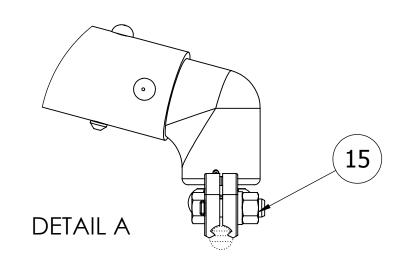

| PARTS LIST |      |                   |                                                                        |  |  |  |
|------------|------|-------------------|------------------------------------------------------------------------|--|--|--|
| ITEM       | QTY. | PART NUMBER       | DESCRIPTION                                                            |  |  |  |
| 1          | 4    | BSCA200-75-A01    | CLAMP, PIPE, CLEVIS, 2" IPS, 3/4" PIN, EXT, AL                         |  |  |  |
| 2          | 1    | CPSS0017          | COTTER PIN, HUMPBACK 1/4" X 2-1/2", SS                                 |  |  |  |
| 3          | 2    | CSA150E-SR-1B-15  | STEADY ARM, 1 1/2" IPS, 3.78 FT, 1 BEND, SCH 80, AL                    |  |  |  |
| 4          | 1    | DEL75X6GS         | LINK, EYE TO EYE, INLINE, 13/16" HOLES, 6" CENTERS, HDG                |  |  |  |
| 5          | 1    | DFP200-U-B3418-01 | PIPE CLAMP, DROP, 2" IPS TO 2" IPS, BRZ                                |  |  |  |
| 6          | 2    | ESC200            | CAP, 2" IPS SEAL, EXTERNAL PLASTIC, BLACK                              |  |  |  |
| 7          | 2    | ISC200E           | PLUG, 2" IPS, INTERNAL PLASTIC, SCH 80 PIPE SEAL                       |  |  |  |
| 8          | 1    | MSU821-SR-SS      | CLAMP, HOOK EYE SUSPENSION, .630" DIA. TO .814" DIA., BRZ, SS HARDWARE |  |  |  |
| 9          | *    | PGSB200-80        | PIPE, 2" IPS, SCH 80, ASTM A53, GR B, HDG/ASTM A123                    |  |  |  |
| 10         | 1    | PLCT200-01        | PIPE CLAMP, 2" IPS, DOUBLE STEADY ARM, FR, AL                          |  |  |  |
| 11         | 2    | SA-B0406-04       | INSULATOR, STRUT, TONGUE, 2" IPS, 25kV                                 |  |  |  |
| 12         | 1    | SA-B0420-01       | CLAMP, 2" IPS PIPE TO FR EYE, BRZ                                      |  |  |  |
| 13         | 1    | SUS-BKT-K01       | BRACKET, STATIC WIRE CLAMP MTG                                         |  |  |  |
| 14         | 1    | SUS63-AA          | CLAMP, STATIC WIRE, AL, FITS 1/0 (0.373D)                              |  |  |  |
| 15         | 2    | TCDS-B3406-03     | CLAMP, SWIVEL CONTACT WIRE, 4/0 - 350 MCM, 3/8"-16 MALE THD            |  |  |  |
| 16         | 2    | TPSC200-B0505-01  | CLAMP, PIPE EYE, 2" SCH 80, HDG, INTERNAL                              |  |  |  |