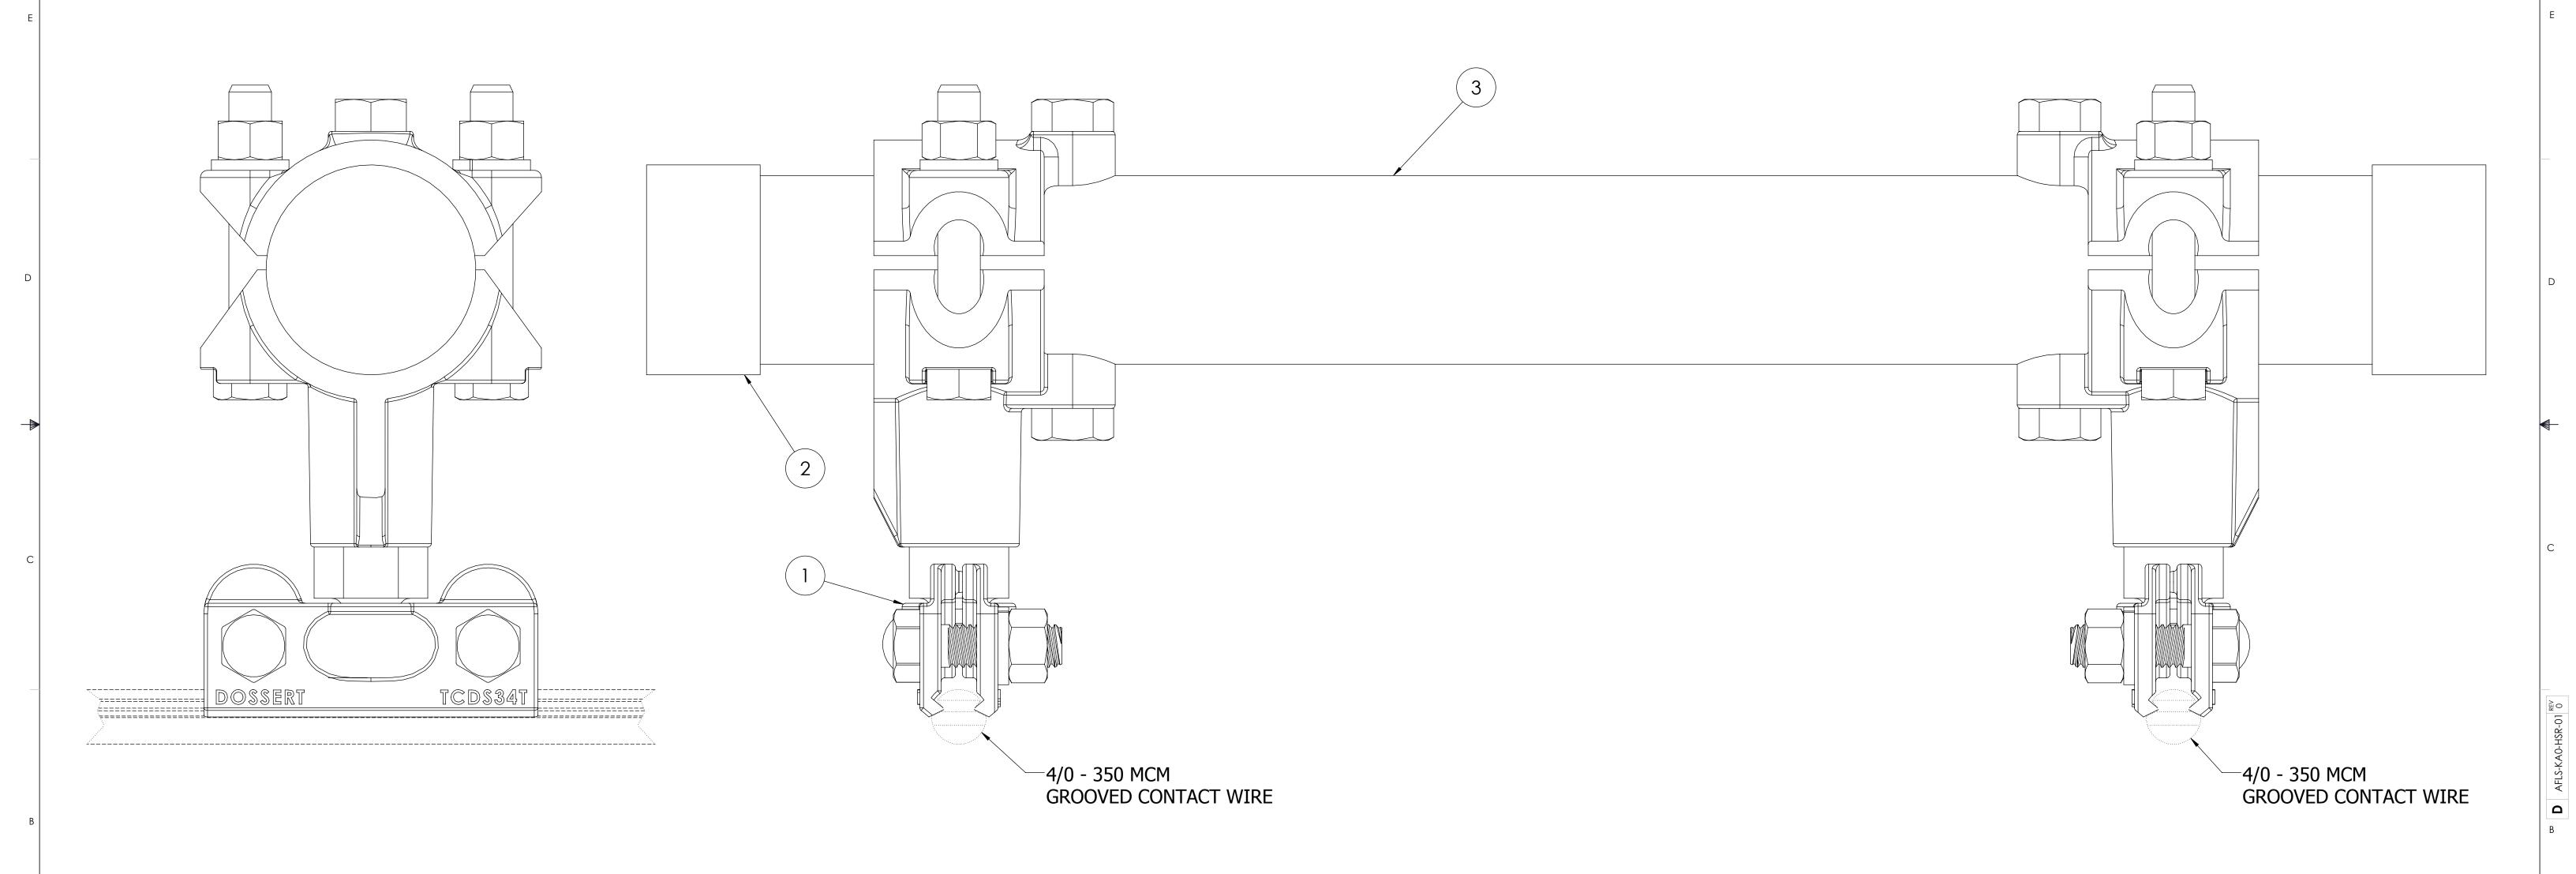

| PARTS LIST |      |                   |                                                         |  |  |  |  |
|------------|------|-------------------|---------------------------------------------------------|--|--|--|--|
| ITEM       | QTY. | PART NUMBER       | DESCRIPTION                                             |  |  |  |  |
| 1          | 2    | CCH125-38-CS-TCDS | CLAMP, PIPE, 1-1/4" IPS, SLIDE KNUCKLE, 3-7/8" SHORT    |  |  |  |  |
| 2          | 2    | ESC125            | CAP, 1-1/4" IPS SEAL, EXTERNAL PLASTIC, BLACK           |  |  |  |  |
| 3          | *    | PGSB125-40        | PIPE, 1-1/4" IPS, SCH 40, ASTM A53, GR B, HDG/ASTM A123 |  |  |  |  |