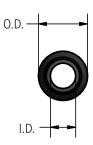

## **Ordering Information**

| CATALOG<br>NUMBER | CABLE RANGE       | DIAMETER<br>OVER CABLE<br>INSULATION (I.D.)              | DIMENSIONS IN INCHES |        |
|-------------------|-------------------|----------------------------------------------------------|----------------------|--------|
|                   |                   |                                                          | L                    | O.D.   |
| NRLA25-1          | 4/0 STR - 250 MCM | Diameter over cable insulation to be specified on order. | 12 7/8               | 2      |
| NRLA40-1          | 300 MCM - 400 MCM |                                                          | 13 5/8               | 2 1/4  |
| NRLA50-1          | 500 MCM           |                                                          | 16                   | 2 7/16 |
| NRLA75-1          | 750 MCM           |                                                          | 16 1/4               | 2 5/8  |