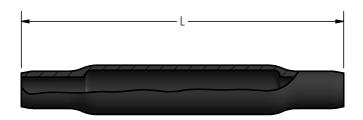

## **Ordering Information**

| CATALOG<br>NUMBER | CABLE RANGE       | DIAMETER<br>OVER CABLE<br>INSULATION (I.D.)              | DIMENSIONS IN INCHES |        |
|-------------------|-------------------|----------------------------------------------------------|----------------------|--------|
|                   |                   |                                                          | L                    | O.D.   |
| NRLA25-1          | 4/0 STR - 250 MCM | Diameter over cable insulation to be specified on order. | 12 7/8               | 2      |
| NRLA40-1          | 300 MCM - 400 MCM |                                                          | 13 5/8               | 2 1/4  |
| NRLA50-1          | 500 MCM           |                                                          | 16                   | 2 7/16 |
| NRLA75-1          | 750 MCM           |                                                          | 16 1/4               | 2 5/8  |