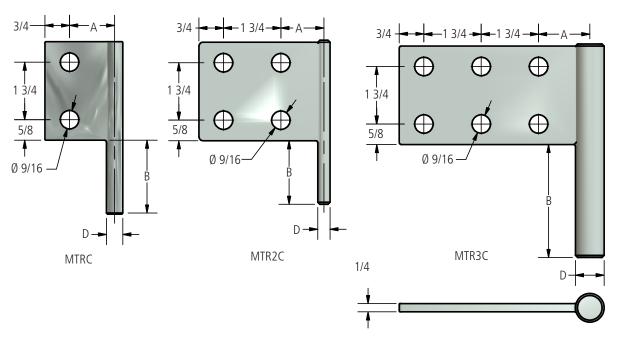

## **DOSSERT**<sup>®</sup> **Type MTRC, MTR2C, and MTR3C** Multiple Tie Transformer Connector

A multiple tie transformer connector which provides a convenient means of connecting a number of cables to a single transformer terminal. Allows maximum conductor sizes to be run directly to the transformer, thereby minimizing voltage drop.

## Hardware

- MTR2C: Four hole NEMA standard drilled contact.
- MTR3C: Six hole NEMA standard drilled contact.

## **Ordering Information**

| CATALOG NUMBER |           |           | DIMENSIONS IN INCHES |       |       |
|----------------|-----------|-----------|----------------------|-------|-------|
| MTRC           | MTR2C     | MTR3C     | Α                    | В     | D     |
| MTRC-38        | MTR2C-38  | MTR3C-38  | 1 3/8                | 2     | 3/8   |
| MTRC-56        | MTR2C-56  | MTR3C-56  | 1 1/2                | 2 1/4 | 9/16  |
| MTRC-75        | MTR2C-75  | MTR3C-75  | 1 9/16               | 2 3/4 | 3/4   |
| MTRC-88        | MTR2C-88  | MTR3C-88  | 1 5/8                | 3 1/2 | 7/8   |
| MTRC-112       | MTR2C-112 | MTR3C-112 | 1 3/4                | 4     | 1 1/8 |