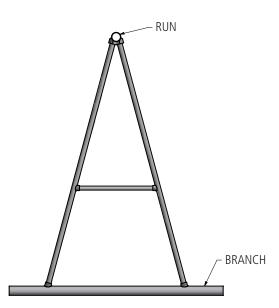

**A-Frame Assemblies** 

### **Ordering Information**

To order, contact customer service with angle, top and bottom run sizes, leg size, centerline height and crossbrace size and spacing if required.