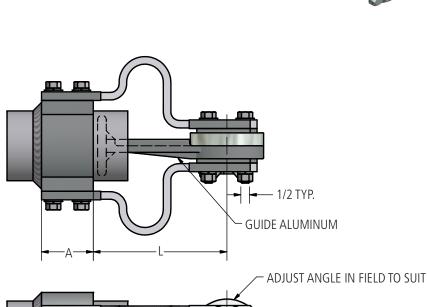

#### **Aluminum To Bronze Angular Expansion Connector**

Expansion connector is designed for expansion and contraction in long bus runs. Stud connector can be adjusted to suit customers application.

#### **Hardware**

Stainless steel nuts, bolts and belleville washers on aluminum bus.

#### **Notes**

For a custom thread count change the number after the "T" in the catalog number. Ex:WSXL200C-350-SI-TO-AA

Additional sizes are available.