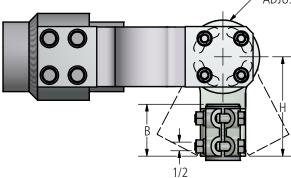

### **Ordering Information**

| STUD<br>(S) | SPS | CATALOG NUMBER          | DIMENSIONS IN INCHES |       |       |        |
|-------------|-----|-------------------------|----------------------|-------|-------|--------|
|             |     |                         | Α                    | В     | Н     | L      |
| 2"-12       | 2   | WSXL200C-350-SI-T12-AA  | 3                    | 2 3/4 | 5 3/4 | 7 3/4  |
| 2"-12       | 4E* | WSXL200C-400E-SI-T12-AA | 3                    | 2 3/4 | 5 3/4 | 9 5/16 |
| 3"-12       | 4E* | WSXL300C-400E-SI-T12-AA | 3                    | 3     | 6 5/8 | 9 5/16 |