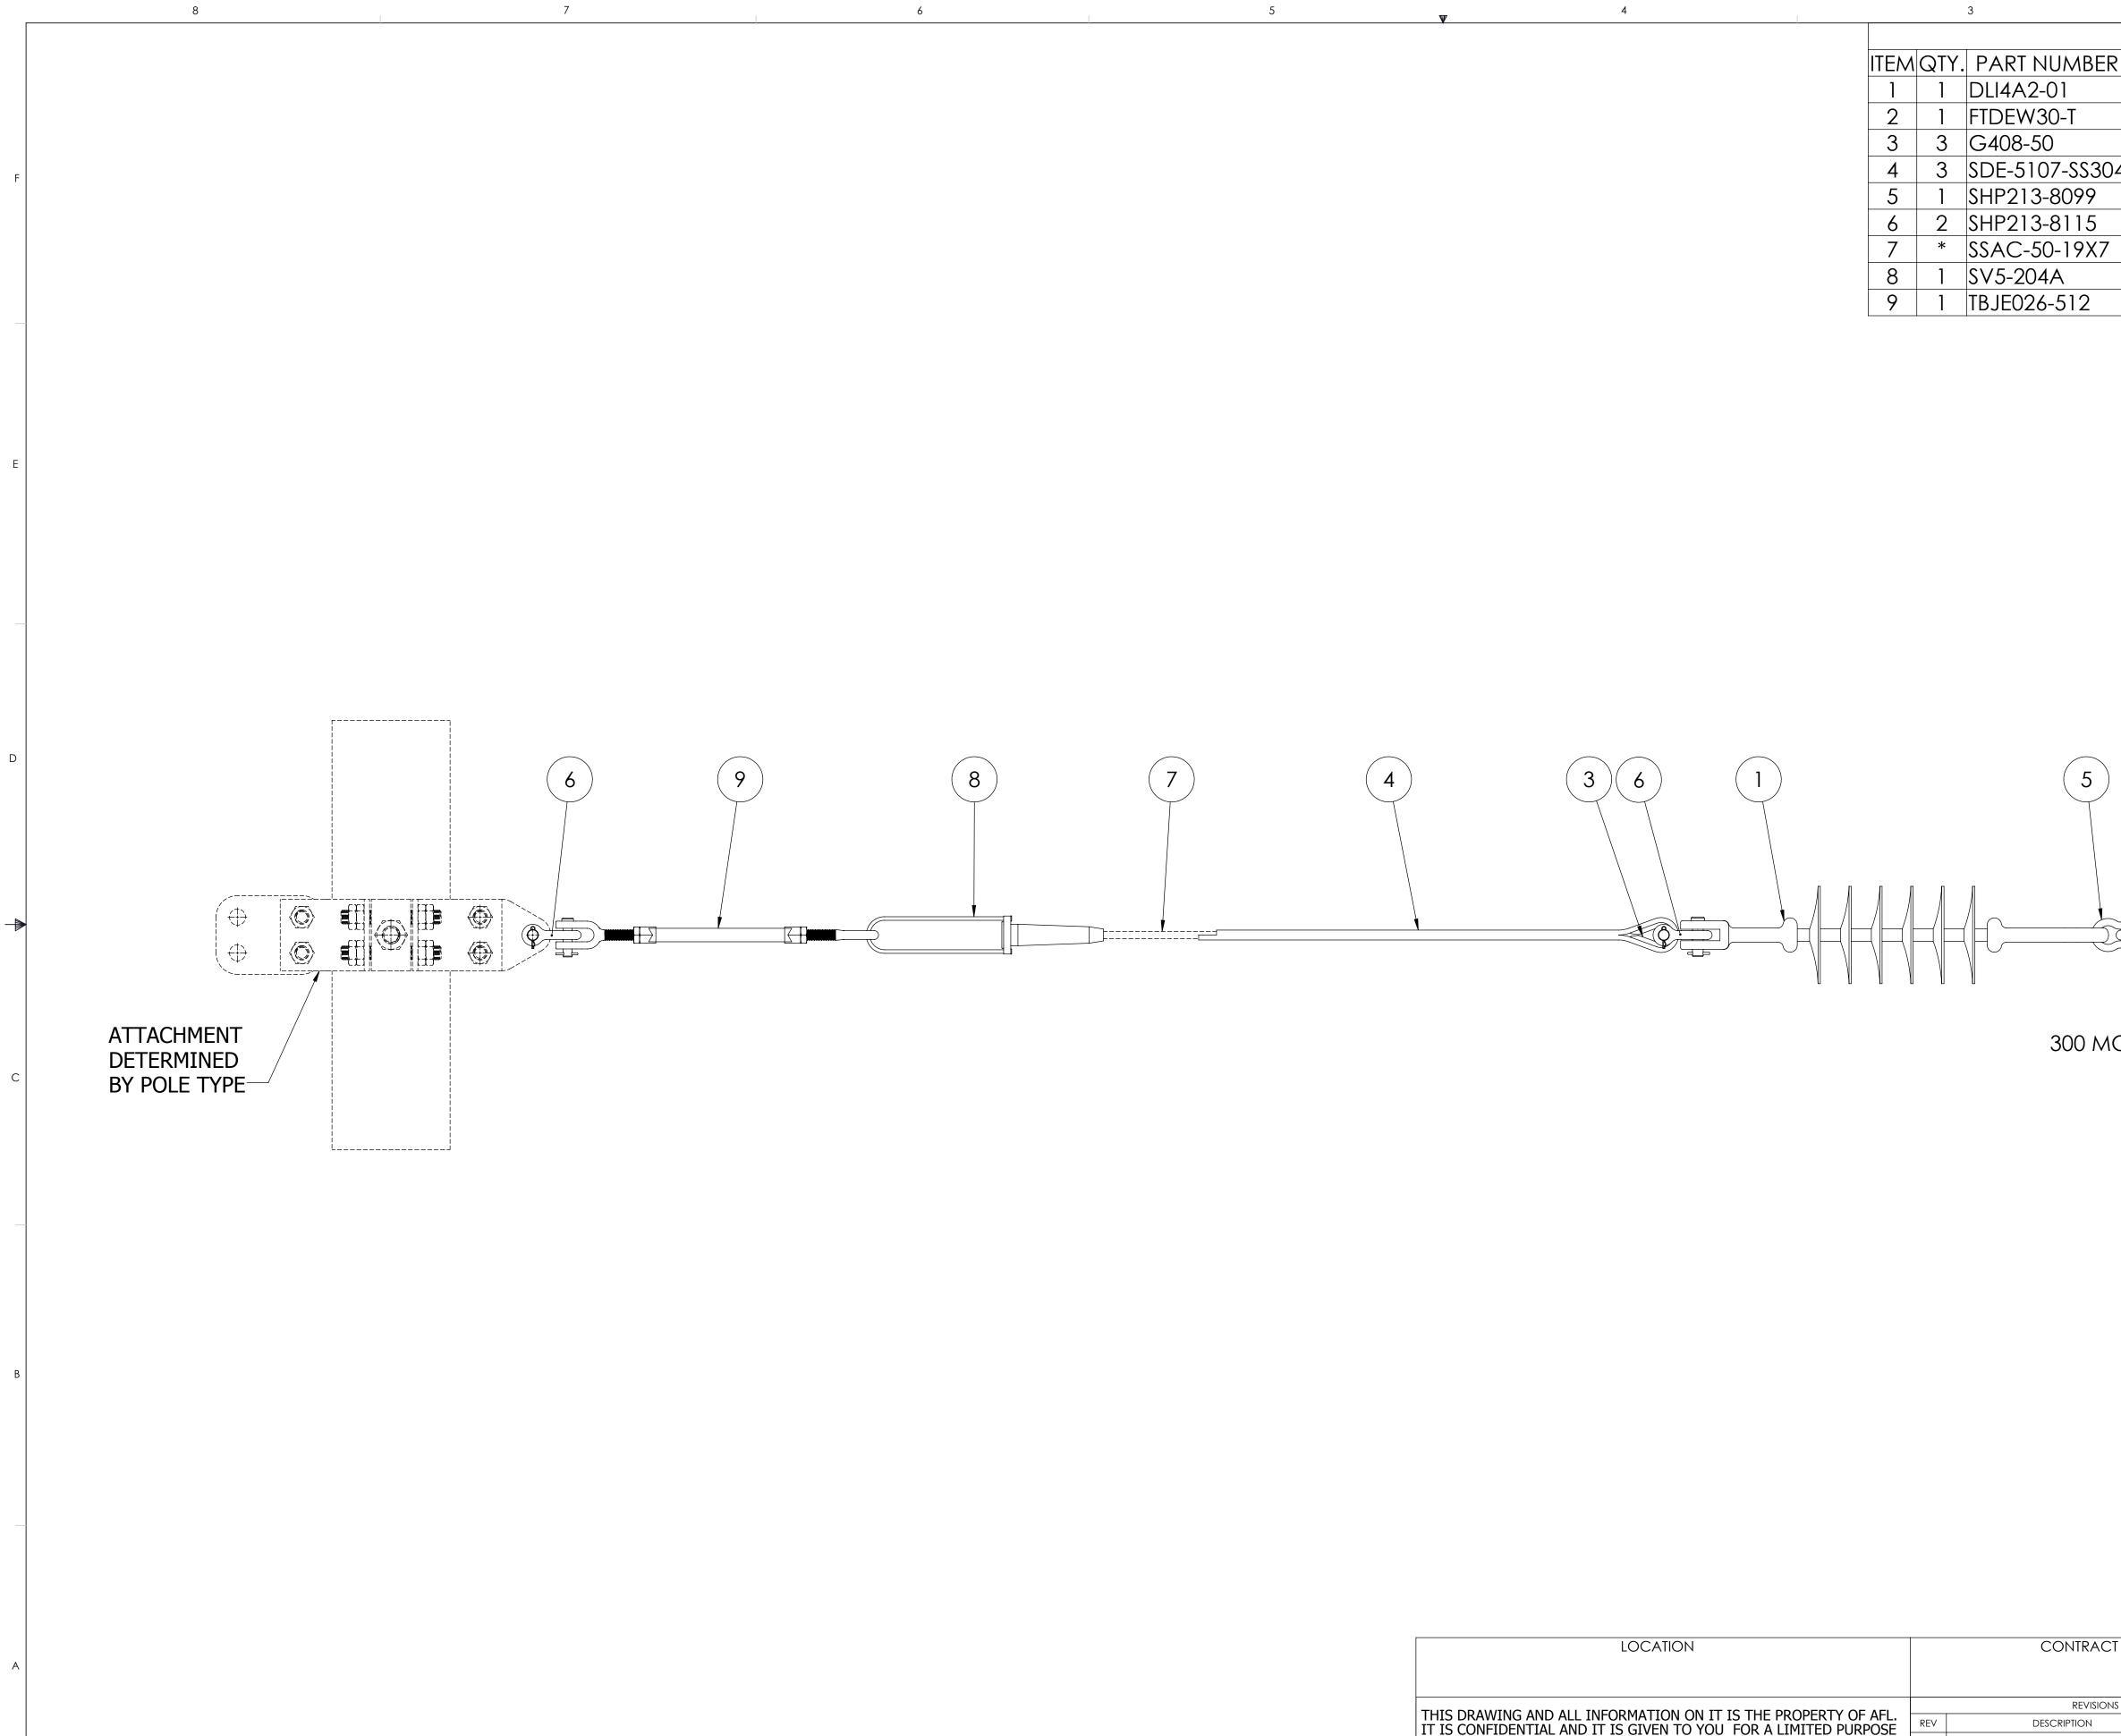

| ITEM | QTY. | PART NUMBER    |   |
|------|------|----------------|---|
| 1    | 1    | DLI4A2-01      | I |
| 2    | 1    | FTDEW30-T      |   |
| 3    | 3    | G408-50        | ٦ |
| 4    | 3    | SDE-5107-SS304 |   |
| 5    | 1    | SHP213-8099    | 0 |
| 6    | 2    | SHP213-8115    | Ś |
| 7    | *    | SSAC-50-19X7   | ١ |
| 8    | 1    | SV5-204A       | 3 |
| 9    | 1    | TBJE026-512    | 1 |

| ▼                                                                                                                                                                                                                                                                                                                                                                            | ITEM QTY.   PART NUMBER     1   1   DLI4A2-01   INSULATOR, STRAIN     2   1   FTDEW30-T   DEAD END, CONTA     3   3   G408-50   THIMBLE, 1/2", OPE     4   3   SDE-5107-SS304 DEAD END, GUY G     5   1   SHP213-8099   SHACKLE, ANCHO     6   2   SHP213-8115   SHACKLE, ANCHO     7   *   SSAC-50-19X7   WIRE ROPE, 1/2" DI     8   1   SV5-204A   STRANDVISE, 1/2" V                                                                                                                                                                                                                                                                                                                                                                                                                                                                                                                                                                                                                                                                                                                                                                                                              | 2<br>PARTS LIST<br>DESCRIPTION<br>N, CLEVIS/EYE, 28" LONG, 6" SHEDS, 25KV, INLINE, 36K<br>ACT WIRE, 300 MCM, CLEVIS W/ 5/8" PIN<br>EN, HDG<br>SRIP, 1/2" DIA, STAINLESS STEEL, TYPE 304<br>PR, 1/2", PIN 5/8", SML: 24K<br>PR, 5/8", PIN 3/4", SML: 39K<br>IA, 19X7, TYPE SS 304, BS:20520 LBS<br>WIRE SIZE, TYPE A BAIL<br>//EYE, 3/4" X 9", SML 26K, WITH JAMNUTS |
|------------------------------------------------------------------------------------------------------------------------------------------------------------------------------------------------------------------------------------------------------------------------------------------------------------------------------------------------------------------------------|--------------------------------------------------------------------------------------------------------------------------------------------------------------------------------------------------------------------------------------------------------------------------------------------------------------------------------------------------------------------------------------------------------------------------------------------------------------------------------------------------------------------------------------------------------------------------------------------------------------------------------------------------------------------------------------------------------------------------------------------------------------------------------------------------------------------------------------------------------------------------------------------------------------------------------------------------------------------------------------------------------------------------------------------------------------------------------------------------------------------------------------------------------------------------------------|---------------------------------------------------------------------------------------------------------------------------------------------------------------------------------------------------------------------------------------------------------------------------------------------------------------------------------------------------------------------|
|                                                                                                                                                                                                                                                                                                                                                                              | 5 4 3<br>4 4 3<br>4 4 4 4 4 4 4 4 4 4 4 4 4 4 4                                                                                                                                                                                                                                                                                                                                                                                                                                                                                                                                                                                                                                                                                                                                                                                                                                                                                                                                                                                                                                                                                                                                      | C<br>E<br>C                                                                                                                                                                                                                                                                                                                                                         |
|                                                                                                                                                                                                                                                                                                                                                                              |                                                                                                                                                                                                                                                                                                                                                                                                                                                                                                                                                                                                                                                                                                                                                                                                                                                                                                                                                                                                                                                                                                                                                                                      | D AFIS-FIC WHSR-010                                                                                                                                                                                                                                                                                                                                                 |
| LOCATION<br>THIS DRAWING AND ALL INFORMATION ON IT IS THE PRO<br>IT IS CONFIDENTIAL AND IT IS GIVEN TO YOU FOR A LIM<br>AND MUST BE RETURNED UPON REQUEST. NEITHER THIS<br>ANY PART OF IT NOR ANY INFORMATION CONCERNING IT<br>COPIED, EXHIBITED, OR FURNISHED TO OTHERS NOR PHO<br>TAKEN OF ANY ARTICLE FABRICATED OR ASSEMBLED FROM<br>DRAWING WITHOUT THE CONSENT OF AFL. | ITED PURPOSE Rev Description Date BY APR   DRAWING OR MAY BE Image: Comparison | NBY:   A     AY   NATE:     BO.15   INTRED TERMINATION, SINGLE CONTACT     VIDATE:   VIRE, 25KVAC     BO.15   INTRED TERMINATION, SINGLE CONTACT     VIDATE:   VIRE, 25KVAC     BO.15   INTRED TERMINATION, SINGLE CONTACT     VIRE, 25KVAC   VIRE, 25KVAC                                                                                                          |