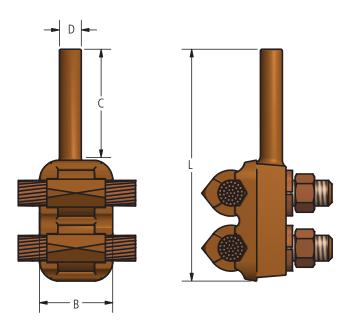

### **Ordering Information**

| CATALOG DIMENSIONS IN INCHES |                       |                      |       |       |        |
|------------------------------|-----------------------|----------------------|-------|-------|--------|
| CATALOG<br>NUMBER            | CABLE RANGE           | DIMENSIONS IN INCHES |       |       |        |
|                              |                       | В                    | С     | D     | L      |
| Q2TS-13                      | 8 Solid- 2/0 Stranded | 1 1/2                | 2     | 3/8   | 4 3/8  |
| Q3TS-13                      | 8 Solid- 2/0 Stranded | 1 1/2                | 2     | 3/8   | 5 1/4  |
| Q4TS-13                      | 8 Solid- 2/0 Stranded | 1 1/2                | 2     | 3/8   | 6 1/8  |
| Q2TS-25                      | 6 Solid- 250 kcmil    | 1 5/8                | 2 1/4 | 9/16  | 5      |
| Q3TS-25                      | 6 Solid- 250 kcmil    | 1 5/8                | 2 1/4 | 9/16  | 6 3/8  |
| Q4TS-25                      | 6 Solid- 250 kcmil    | 1 5/8                | 2 1/4 | 9/16  | 7 1/8  |
| Q2TS-35                      | 2 Solid- 350 kcmil    | 1 11/16              | 2 3/4 | 3/4   | 5      |
| Q3TS-35                      | 2 Solid- 350 kcmil    | 1 11/16              | 2 3/4 | 3/4   | 6 3/8  |
| Q4TS-35                      | 2 Solid- 350 kcmil    | 1 11/16              | 2 3/4 | 3/4   | 7 1/8  |
| Q2TS-50                      | 1/0 Solid- 500 kcmil  | 1 3/4                | 4     | 7/8   | 7 1/4  |
| Q3TS-50                      | 1/0 Solid- 500 kcmil  | 2 1/8                | 3 1/2 | 7/8   | 8 1/2  |
| Q4TS-50                      | 1/0 Solid- 500 kcmil  | 2 1/8                | 3 1/2 | 7/8   | 9 1/8  |
| Q2TS-100                     | 2/0 Solid- 1000 kcmil | 2 1/4                | 4     | 1 1/8 | 8 1/8  |
| Q3TS-100                     | 2/0 Solid- 1000 kcmil | 2 1/4                | 4     | 1 1/8 | 10 1/8 |
| Q4TS-100                     | 2/0 Solid- 1000 kcmil | 2 1/4                | 4     | 1 1/8 | 11 7/8 |