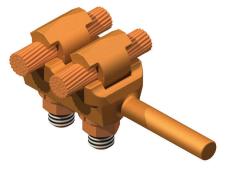

### TYPE Q2TS, Q3TS, Q4TS

Cast Copper multiple tee connector for securing a number of cables to a single transformer terminal.

A cast type multiple tee connector for securing a number of cables to a single transformer terminal. Each cable clamping position is designed to receive a wide range of conductor sizes. Installation of each cable is simply accomplished by insertion of cable into eyebolt member and tightening nut with a single wrench. Body is of high conductivity copper alloy and eyebolt elements are of high strength bronze with silicon bronze nuts and lockwashers.

## **DOSSERT®**

TYPE Q2TS, Q3TS, Q4TS
Cast Copper multiple tee connector for securing a number of cables to a single transformer terminal.