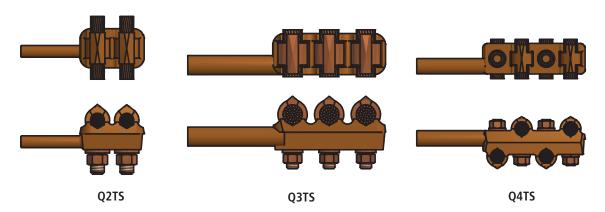

### TYPE Q2TS, Q3TS, Q4TS

Cast Copper multiple tee connector for securing a number of cables to a single transformer terminal.

A cast type multiple tee connector for securing a number of cables to a single transformer terminal. Each cable clamping position is designed to receive a wide range of conductor sizes. Installation of each cable is simply accomplished by insertion of cable into eyebolt member and tightening nut with a single wrench. Body is of high conductivity copper alloy and eyebolt elements are of high strength bronze with silicon bronze nuts and lockwashers.

Q2TS

## **DOSSERT®**

TYPE Q2TS, Q3TS, Q4TS
Cast Copper multiple tee connector for securing a number of cables to a single transformer terminal.