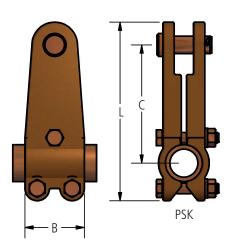

### Suspension Typé Bus Support For Tubular Bus With Ball Eye

Suspension type bus support clamps for mounting tubular bus to the underside of suspension insulators. Type PSK is provided with a clevis yoke for connecting bus support to an insulator clevis eye while type PSKS is provided with a ball socket for connecting bus support to an insulator ball eye.

## **Ordering Information**

| CATALOG NUMBER |             | CDC   | DIMENSIONS IN INCHES |         |         |           |
|----------------|-------------|-------|----------------------|---------|---------|-----------|
| PSK SERIES     | PSKS SERIES | SPS   | В                    | С       | L       | BOLT SIZE |
| PSK50          | PSKS50      | 1/2   | 2 1/8                | 3       | 5 3/16  | 3/8       |
| PSK75          | PSKS75      | 3/4   | 2 1/8                | 3 3/16  | 5 7/16  | 3/8       |
| PSK100         | PSKS100     | 1     | 2 1/8                | 3 7/16  | 5 13/16 | 3/8       |
| PSK125         | PSKS125     | 1 1/4 | 2 1/8                | 3 1/2   | 6 1/8   | 1/2       |
| PSK150         | PSKS150     | 1 1/2 | 2 5/8                | 3 13/16 | 6 5/8   | 1/2       |
| PSK200         | PSKS200     | 2     | 2 5/8                | 4       | 7 3/8   | 1/2       |
| PSK250         | PSKS250     | 2 1/2 | 2 5/8                | 4 1/4   | 7 13/16 | 1/2       |
| PSK300         | PSKS300     | 3     | 3 5/16               | 4 5/8   | 8 15/16 | 5/8       |
| PSK350         | PSKS350     | 3 1/2 | 3 5/16               | 5       | 9 7/16  | 5/8       |
| PSK400         | PSKS400     | 4     | 3 5/16               | 5 3/8   | 9 7/8   | 5/8       |