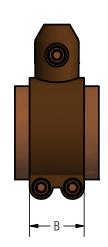

## **Ordering Information**

| CATALOG NUMBER |             | CDC   | DIMENSIONS IN INCHES |         |         |           |
|----------------|-------------|-------|----------------------|---------|---------|-----------|
| PSK SERIES     | PSKS SERIES | SPS   | В                    | С       | L       | BOLT SIZE |
| PSK50          | PSKS50      | 1/2   | 2 1/8                | 3       | 5 3/16  | 3/8       |
| PSK75          | PSKS75      | 3/4   | 2 1/8                | 3 3/16  | 5 7/16  | 3/8       |
| PSK100         | PSKS100     | 1     | 2 1/8                | 3 7/16  | 5 13/16 | 3/8       |
| PSK125         | PSKS125     | 1 1/4 | 2 1/8                | 3 1/2   | 6 1/8   | 1/2       |
| PSK150         | PSKS150     | 1 1/2 | 2 5/8                | 3 13/16 | 6 5/8   | 1/2       |
| PSK200         | PSKS200     | 2     | 2 5/8                | 4       | 7 3/8   | 1/2       |
| PSK250         | PSKS250     | 2 1/2 | 2 5/8                | 4 1/4   | 7 13/16 | 1/2       |
| PSK300         | PSKS300     | 3     | 3 5/16               | 4 5/8   | 8 15/16 | 5/8       |
| PSK350         | PSKS350     | 3 1/2 | 3 5/16               | 5       | 9 7/16  | 5/8       |
| PSK400         | PSKS400     | 4     | 3 5/16               | 5 3/8   | 9 7/8   | 5/8       |