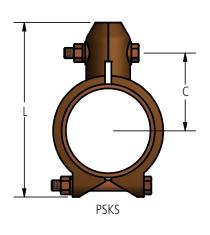

### Suspension Typé Bus Support For Tubular Bus With Ball Eye

Suspension type bus support clamps for mounting tubular bus to the underside of suspension insulators. Type PSK is provided with a clevis yoke for connecting bus support to an insulator clevis eye while type PSKS is provided with a ball socket for connecting bus support to an insulator ball eye.

## **Ordering Information**

| CATALOG NUMBER |             | CDC   | DIMENSIONS IN INCHES |         |         |           |
|----------------|-------------|-------|----------------------|---------|---------|-----------|
| PSK SERIES     | PSKS SERIES | SPS   | В                    | С       | L       | BOLT SIZE |
| PSK50          | PSKS50      | 1/2   | 2 1/8                | 3       | 5 3/16  | 3/8       |
| PSK75          | PSKS75      | 3/4   | 2 1/8                | 3 3/16  | 5 7/16  | 3/8       |
| PSK100         | PSKS100     | 1     | 2 1/8                | 3 7/16  | 5 13/16 | 3/8       |
| PSK125         | PSKS125     | 1 1/4 | 2 1/8                | 3 1/2   | 6 1/8   | 1/2       |
| PSK150         | PSKS150     | 1 1/2 | 2 5/8                | 3 13/16 | 6 5/8   | 1/2       |
| PSK200         | PSKS200     | 2     | 2 5/8                | 4       | 7 3/8   | 1/2       |
| PSK250         | PSKS250     | 2 1/2 | 2 5/8                | 4 1/4   | 7 13/16 | 1/2       |
| PSK300         | PSKS300     | 3     | 3 5/16               | 4 5/8   | 8 15/16 | 5/8       |
| PSK350         | PSKS350     | 3 1/2 | 3 5/16               | 5       | 9 7/16  | 5/8       |
| PSK400         | PSKS400     | 4     | 3 5/16               | 5 3/8   | 9 7/8   | 5/8       |