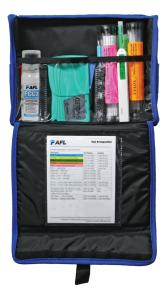

FCP1 Series Cleaning Kit

C182120 Cleaning Kit

# FCP1 Fibre Optic Cleaning Kits

AFL offers a complete selection of fibre optic cleaning kits for field cleaning of connector end faces in fibre frames, adapters and on jumpers. Using our FCC2 Enhanced Formula non-hazardous cleaning fluid and CCT molded cleaning tips, the AFL cleaning kits deliver compact, safe, easy to use, reliable cleaning for all types of fibre optic connector end faces including Military and Multiple Fibre Ferrule designs.

### **Kit Contents by Application**

| APPLICATION                                     | CLEANING<br>MATERIALS | DESCRIPTION                                                                                           |
|-------------------------------------------------|-----------------------|-------------------------------------------------------------------------------------------------------|
| For cleaning connector<br>end-faces within      | FCC2                  | Optical quality cleaning and preparation fluid                                                        |
|                                                 | CCTS-25               | 2.5 mm cleaning tips for FC, SC, ST type standard connectors                                          |
| alignment sleeves<br>(bulkhead adaptors,        | CCTS-12               | 1.25 mm cleaning tips for LC, MU type small form factor connectors                                    |
| female socket<br>connectors)                    | CCTS-16               | 1.6 mm cleaning tips for 2.0 mm and 1.6 mm termini in military connectors and D4 connectors           |
| For cleaning ferrule                            | FCC2                  | Optical quality cleaning and preparation fluid                                                        |
| end-faces that are                              | Cletop                | Reel type cleaner                                                                                     |
| exposed (jumpers and patch cords)               | CCTP-25               | Universal cleaning tip for exposed ferrule and termini<br>end-faces on jumpers or military connectors |
| For cleaning                                    | FCC2                  | Optical quality cleaning and preparation fluid                                                        |
| alignment sleeves                               | ACT01                 | 2.5 mm swabs for FC, SC, ST type standard connectors                                                  |
|                                                 | ACT02                 | 1.25 mm swabs for LC, MU type small form factor connectors                                            |
|                                                 | Cletop Stick-Type     | 2.0 mm swabs for D4 connectors                                                                        |
| Additional options                              | 8500-05-0001MZ        | One-Click Cleaner SC, ST, FC (500+ cleans)                                                            |
|                                                 | 8500-05-0002MZ        | One-Click Cleaner LC/MU (500+ cleans)                                                                 |
|                                                 | VS300                 | Video microscope for end-face inspection                                                              |
| For cleaning fibres<br>prior to fusion splicing | FCC2                  | Optical quality cleaning and preparation fluid                                                        |
| or installing FAST <sup>™</sup><br>connectors   | FiberWipes™           | Lint free, tear-resistant wipes                                                                       |