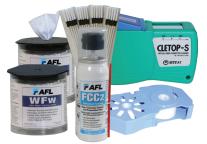

### Hard Case Cleaning Kits

| AFL NO.                                                                                                                                                                                                                                                                                                        | CCTS-25-0900MZ<br>for FC, SC, ST adapters<br>QTY= 40, BLUE | CCTS-12-0900MZ<br>for LC, MU adapters<br>QTY= 40, GREEN | CCTP-25-0900MZ<br>for all connectors<br>QTY= 20, YELLOW | Cletop Type | VS300 Scope    |
|----------------------------------------------------------------------------------------------------------------------------------------------------------------------------------------------------------------------------------------------------------------------------------------------------------------|------------------------------------------------------------|---------------------------------------------------------|---------------------------------------------------------|-------------|----------------|
| FCP1-02-0901PF <sup>d</sup>                                                                                                                                                                                                                                                                                    | 3                                                          | 3                                                       | 2                                                       | SB          | 1 <sup>b</sup> |
| FCP1-02-0902PF <sup>c, d</sup>                                                                                                                                                                                                                                                                                 | 3                                                          | 3                                                       | 2                                                       | SB          | 1 <sup>b</sup> |
| C182120 AFL Connector/Adapter Cleaning Kit. Ships in a hard carry case with:<br>Cletop –SB (Qty = 1), replacement reel for Cletop –SB (Qty = 1), ACT-01 cleaning tips for 2.5 mm adapters (Qty = 20), FiberWipes (Qty = 2 tubs), can of FCC2 Enhanced Fiber Connector Cleaner and Preparation Fluid (Qty = 1). |                                                            |                                                         |                                                         |             |                |