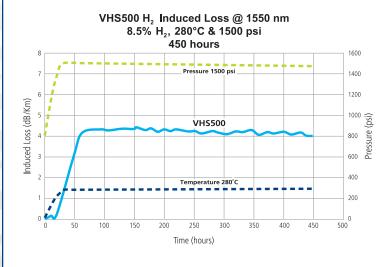

## **ULTIMATE HARSH-ENVIRONMENTS FIBER**

VHS500 SERIES PURE SILICA CORE SINGLE-MODE

# **Applications**

- DAS / DTS / DSS monitoring
- Any high temperature, hydrogenrich environment applications
- Radiation environments

#### **Features**

- 1550 nm operating wavelength
- Entirely fluorinated cladding
- Excellent hydrogen resistance
- Extremely low bend sensitivity
- Available with all harsh environments coatings
- Mode field compatible with standard single mode fiber for low splice loss

## **Fiber Properties**

- NA: 0.12
- Clad Diameter: 125 μm
- Cutoff Wavelength: ≤ 1530 nm
- Mode Field @ 1550 nm:  $10 \pm 0.7 \mu m$
- Attenuation @ 1550 nm: ≤ 0.8 dB/km

# **PERFORMANCE**