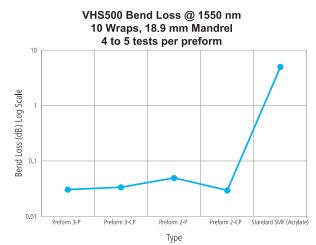

## **ULTIMATE HARSH-ENVIRONMENTS FIBER**

VHS500 SERIES PURE SILICA CORE SINGLE-MODE

# **Applications**

- DAS / DTS / DSS monitoring
- Any high temperature, hydrogenrich environment applications
- Radiation environments

#### **Features**

- 1550 nm operating wavelength
- Entirely fluorinated cladding
- Excellent hydrogen resistance
- Extremely low bend sensitivity
- Available with all harsh environments coatings
- Mode field compatible with standard single mode fiber for low splice loss

## **Fiber Properties**

- NA: 0.12
- Clad Diameter: 125 μm
- Cutoff Wavelength: ≤ 1530 nm
- Mode Field @ 1550 nm:  $10 \pm 0.7 \mu m$
- Attenuation @ 1550 nm: ≤ 0.8 dB/km

# **PERFORMANCE**