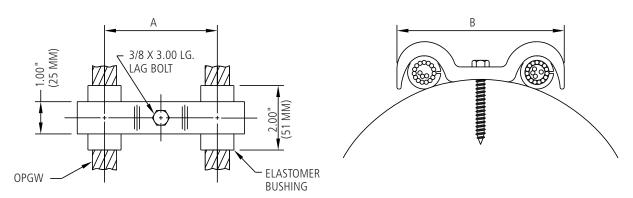

## **Features**

• Slip strength: >100 lbs.

Ordering Information - Wood Pole Clamp

(Note: not available with metric hardware; 3/8" x 3" lag bolt included )

| OPGW DIAMETER               | DIMENSIONS<br>IN. (MM) |            | WEIGHT      |            |
|-----------------------------|------------------------|------------|-------------|------------|
| IN. (MM)                    | Α                      | В          | LBS. (KG)   | AFL NO.    |
| 0.469 - 0.561 (11.9 - 14.2) | 2.81 (71)              | 4.25 (108) | 0.33 (0.15) | OGW469/561 |
| 0.562 - 0.655 (14.3 - 16.6) | 3.50 (89)              | 5.19 (132) | 0.46 (0.21) | OGW562/655 |
| 0.656 - 0.750 (16.7 - 19.1) | 3.50 (89)              | 5.19 (132) | 0.46 (0.21) | OGW656/750 |

**Ordering Example:** For AC-64/528 AlumaCore OPGW, the part number is OGW469/561.