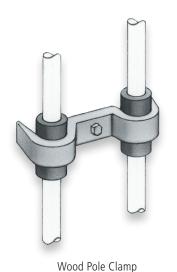

## **Wood Pole Clamps for OPGW**

Guide clamps are typically two groove clamps used to guide the cable to splice locations. Clamps are spaced 5 to 8 feet apart to help maintain alignment of the cable down the towers or poles. Not applicable to OGW series.

## **Features**

• Slip strength: >100 lbs.

Ordering Information - Wood Pole Clamp

(Note: not available with metric hardware; 3/8" x 3" lag bolt included )

| OPGW DIAMETER               | DIMENSIONS<br>IN. (MM) |            | WEIGHT      |            |
|-----------------------------|------------------------|------------|-------------|------------|
| IN. (MM)                    | Α                      | В          | LBS. (KG)   | AFL NO.    |
| 0.469 - 0.561 (11.9 - 14.2) | 2.81 (71)              | 4.25 (108) | 0.33 (0.15) | OGW469/561 |
| 0.562 - 0.655 (14.3 - 16.6) | 3.50 (89)              | 5.19 (132) | 0.46 (0.21) | OGW562/655 |
| 0.656 - 0.750 (16.7 - 19.1) | 3.50 (89)              | 5.19 (132) | 0.46 (0.21) | OGW656/750 |