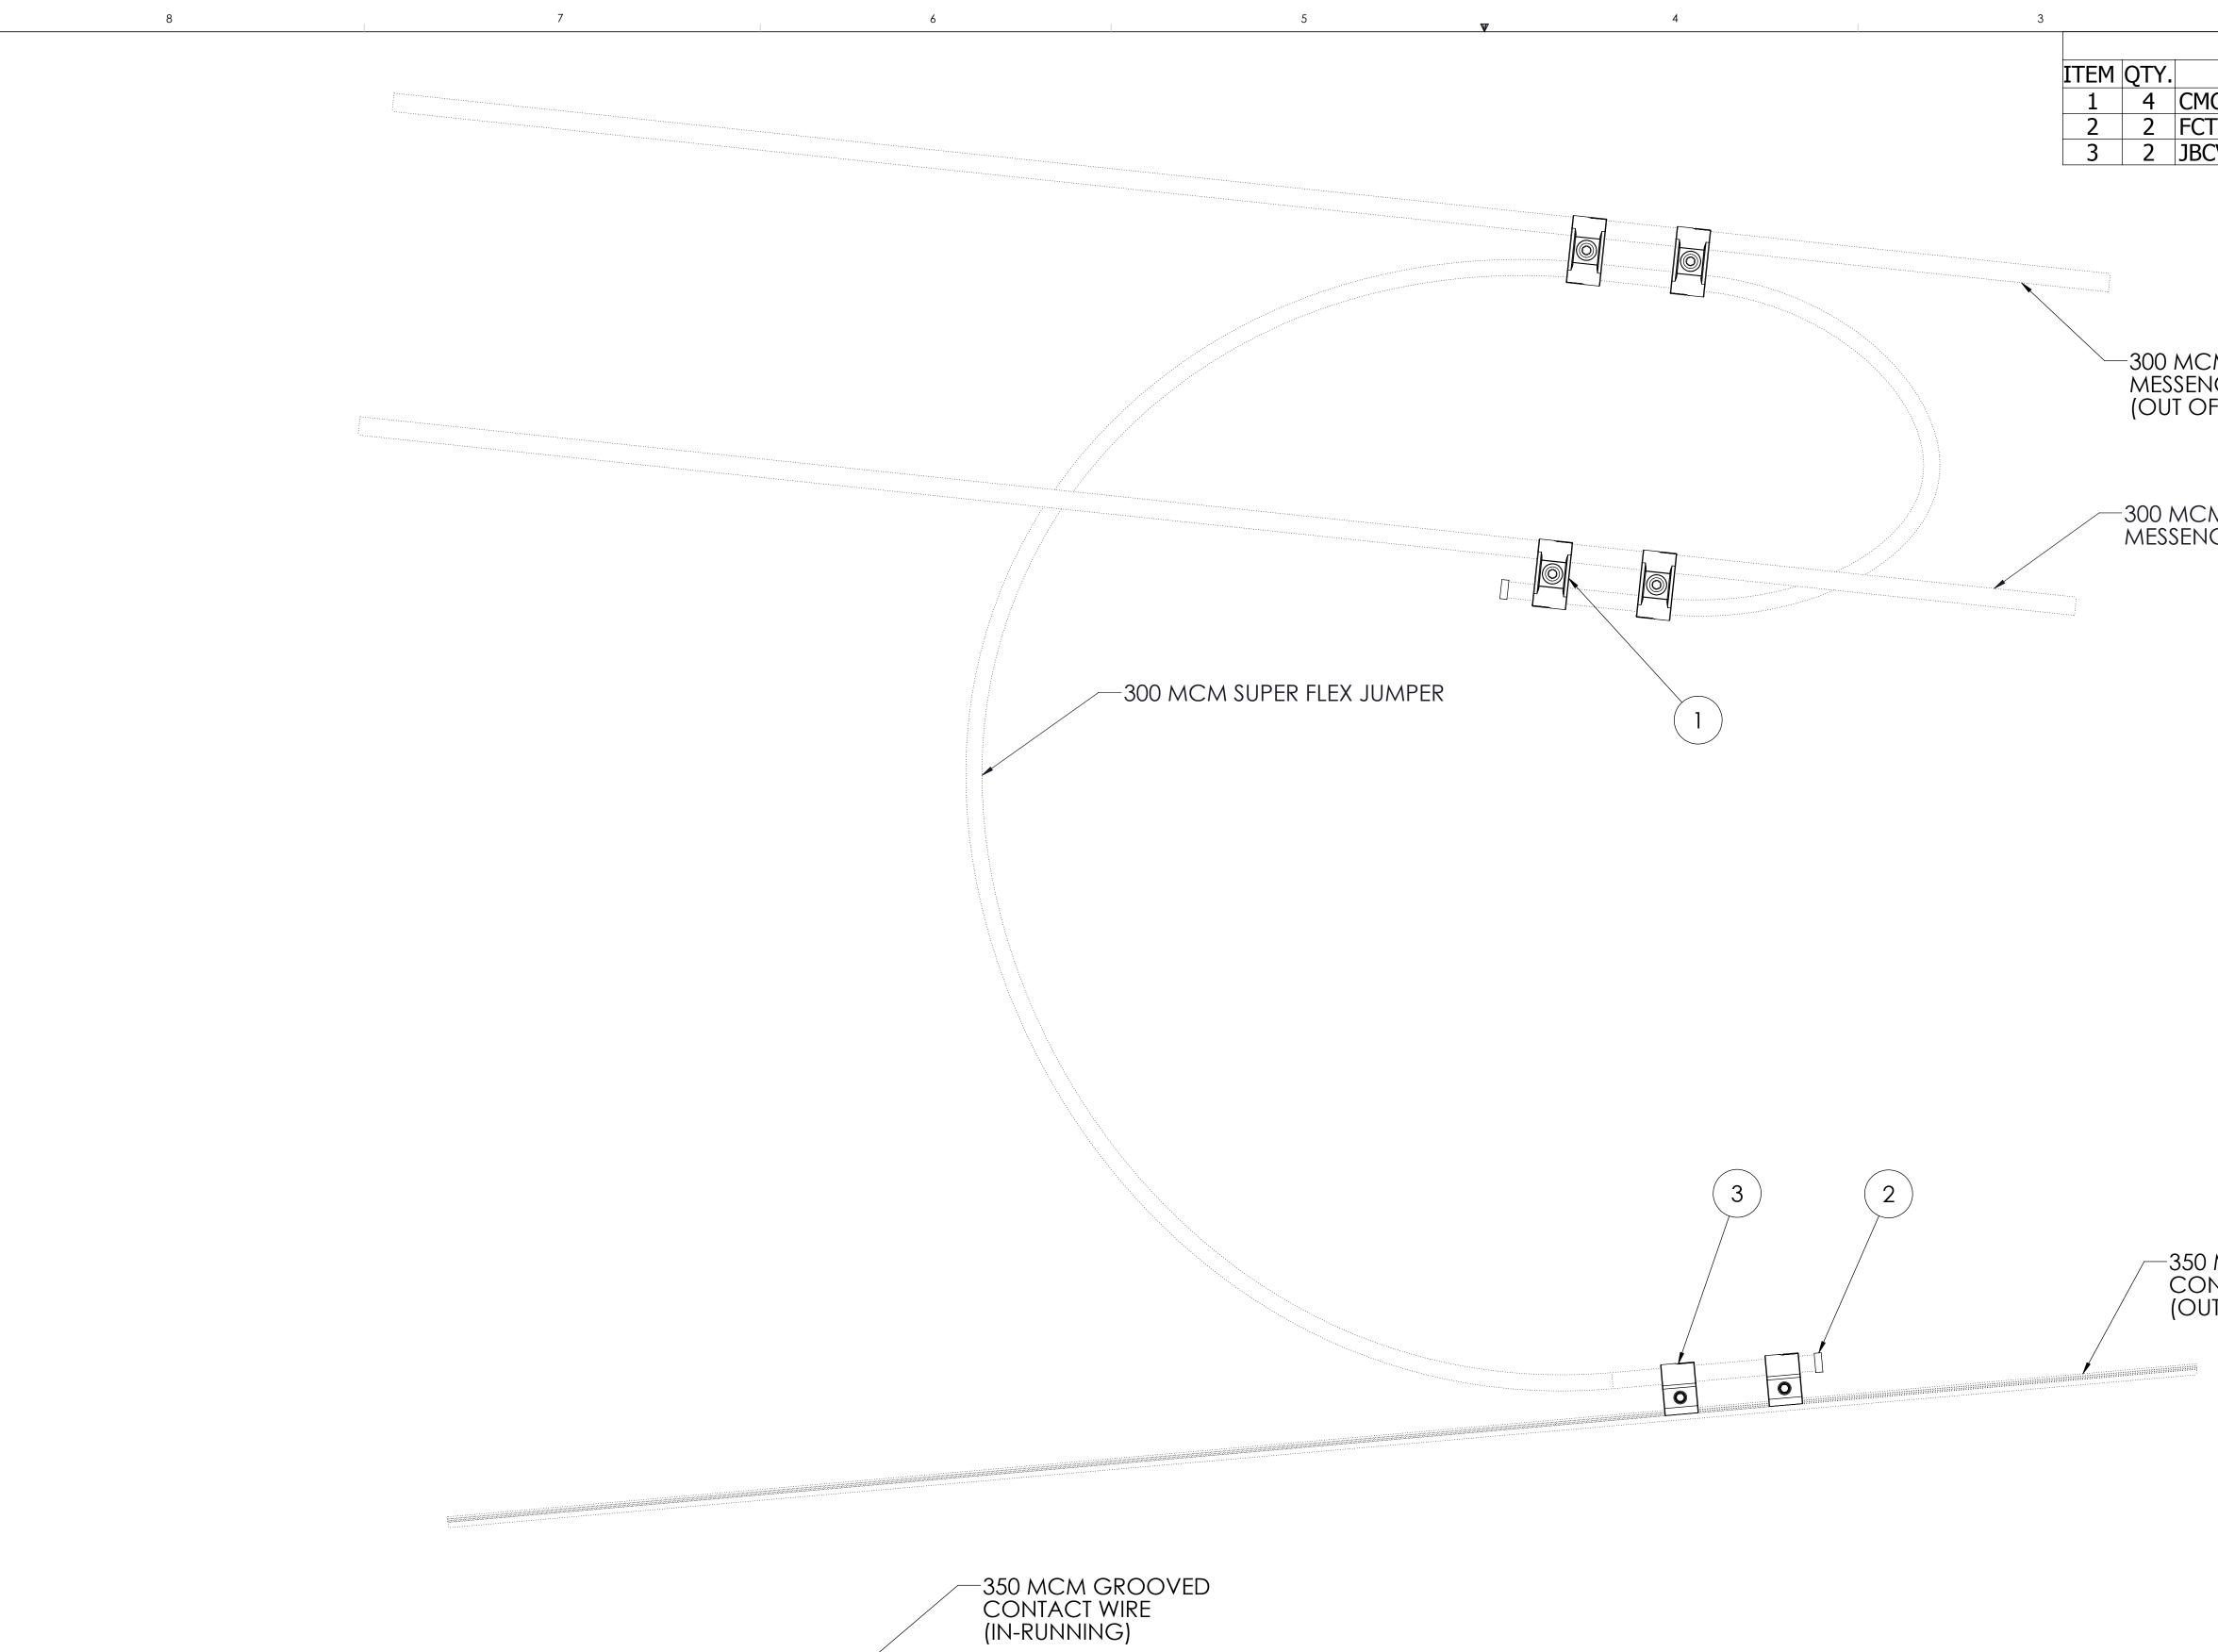

|                 | 2 1                                             |  |  |
|-----------------|-------------------------------------------------|--|--|
|                 | PARTS LIST                                      |  |  |
| PART NO         | DESCRIPTION                                     |  |  |
| 1C30-30F-200    | CLAMP, PARALLEL, 300 MCM-300 MCM FLEX CLASS G/H |  |  |
| T31-05SS        | HARDWARE, TY-RAP, .31 X 5" LG, STAINLESS STEEL  |  |  |
| CV30F-21T-200   | CLAMP, DUPLEX, 300 MCM FLEX TO 4/0-350 MCM CW   |  |  |
|                 |                                                 |  |  |
|                 |                                                 |  |  |
|                 |                                                 |  |  |
|                 |                                                 |  |  |
|                 |                                                 |  |  |
|                 |                                                 |  |  |
|                 |                                                 |  |  |
|                 |                                                 |  |  |
|                 |                                                 |  |  |
| PF RUNNING)     |                                                 |  |  |
|                 |                                                 |  |  |
|                 |                                                 |  |  |
| • • •           |                                                 |  |  |
| :M<br>IGER WIRE |                                                 |  |  |
|                 |                                                 |  |  |
|                 |                                                 |  |  |
|                 |                                                 |  |  |
|                 |                                                 |  |  |
|                 |                                                 |  |  |
|                 |                                                 |  |  |
|                 |                                                 |  |  |
|                 |                                                 |  |  |
|                 |                                                 |  |  |

## —350 MCM GROOVED CONTACT WIRE (OUT OF RUNNING)