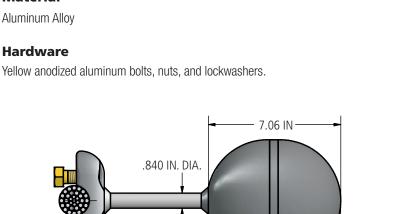

### **TYPE 34650-EHV**

Bolted conductor ground stud is designed to have better corona characteristics than the conductor on which it is installed. Designed for 500 kV service. Bolted design provides ease of removal for future expansion or relocation. Ground stud is ordered by specifying catalog number and conductor.

#### **Material**

Aluminum Alloy

## **Ordering Information**

| CATALOG<br>NUMBER | MAX<br>CONDUCTOR<br>DIAMETER | DIMENSIONS IN INCHES |      |           | NOMINAL    |
|-------------------|------------------------------|----------------------|------|-----------|------------|
|                   |                              | Α                    | С    | BOLT SIZE | WEIGHT LBS |
| 34653EHV          | 1.226                        | 15.25                | 5.00 | 5/8       | 7.8        |
| 34654EHV          | 1.475                        | 15.38                | 5.50 | 5/8       | 8.8        |
| 34655EHV          | 1.850                        | 15.75                | 5.75 | 3/4       | 13.3       |