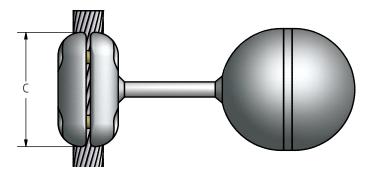

### **TYPE 34650-EHV**

Bolted conductor ground stud is designed to have better corona characteristics than the conductor on which it is installed. Designed for 500 kV service. Bolted design provides ease of removal for future expansion or relocation. Ground stud is ordered by specifying catalog number and conductor.

## **Ordering Information**

| CATALOG<br>NUMBER | MAX<br>CONDUCTOR<br>DIAMETER | DIMENSIONS IN INCHES |      |           | NOMINAL    |
|-------------------|------------------------------|----------------------|------|-----------|------------|
|                   |                              | Α                    | С    | BOLT SIZE | WEIGHT LBS |
| 34653EHV          | 1.226                        | 15.25                | 5.00 | 5/8       | 7.8        |
| 34654EHV          | 1.475                        | 15.38                | 5.50 | 5/8       | 8.8        |
| 34655EHV          | 1.850                        | 15.75                | 5.75 | 3/4       | 13.3       |