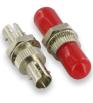

# **ST Adapters**

- Supplied complete with low profile locking nut and internal lock washer
- All metal construction, dust caps colours available: Yellow and Red\*