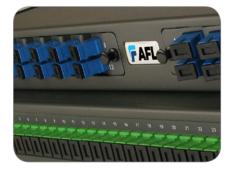

# **Fibre Optic Through Adapters**

Also known as couplers, AFL's range of fibre optic through adapters provide a high performance interface for fibre optic networks.

AFL through adapters offer ease of circuit patching while maintaining industry leading performance. Through adapters are used in all fibre optic communication applications including Enterprise, Telecommunications, Industrial and Infrastructure.

Suited for use with AFL's range of:

- Fibre optic patchleads
- Fibre optic pre-terminated multi fibre assemblies
- Fibre optic pigtails
- FRE, FWE and industrial enclosures

AFL through adapters are suited for multi environment patching scenarios where network performance, interoperability and long term stability are critical.