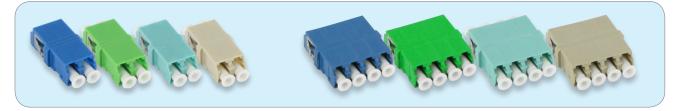

## **LC Adapters**

- Available in both duplex and quad varieties
- Standard colours: Blue, Green, Aqua and Beige\*

#### **SC Adapters**

- Available in both simplex and duplex varieties
- Standard colours: Blue, Green, Aqua and Beige\*