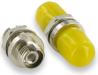

# **ST Adapters**

- Supplied complete with low profile locking nut and internal lock washer
- All metal construction, dust caps colours available: Yellow and Red\*

#### **FC Adapters**

- Supplied complete with locking nut and internal lock washer
- All metal construction, dust caps colours available: Yellow, Green and Red\*