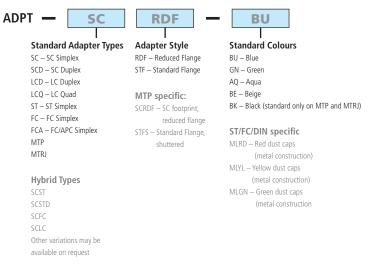

dard colours: Blue, Green, Aqua and Beige\*



# **ST Adapters**

- Supplied complete with low profile locking nut and internal lock washer
- All metal construction, dust caps colours available: Yellow and Red\*

#### **FC Adapters**

- Supplied complete with locking nut and internal lock washer
- All metal construction, dust caps colours available: Yellow, Green and Red\*

#### **MTP Adapters**

- Available with both integrated dust shutter and SC footprint design
- Standard Colours: Black and Aqua\*







#### Accessories

A range of accessories are available including:

- Finger friendly dust caps
- Blanking plugs
- Retrofit shuttered covers

Please contact AFL for more details

\*Other colours available on request





# **Fibre Optic Through Adapters**

### **Ordering Information**



## **Speciality Adapters**

In addition to standard connectivity, AFL are also able to provide a range of specialty and legacy adapters to suit a wide range of industry specific applications. These include styles such as:

LC Keyed

- DIN
- MU
- E2000

Please contact AFL for availability and additional options.