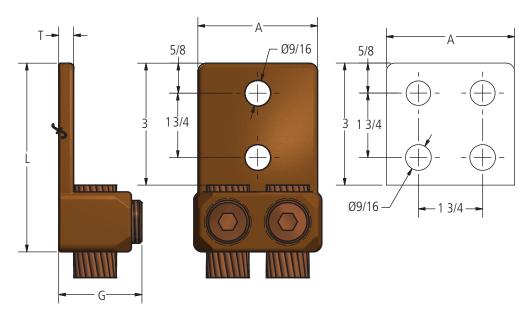

#### **Copper Screw Terminals For Two Cables To Flat**

A double conductor lug of the same rugged construction as the Type D. Available with either hex socket or hex head pressure screws. Wide range of conductor sizes limits the need for large stock.

## **Ordering Information**

| CATALOG NUMBER |         | CABLE RANGE |          | FIG. | DIMENSIONS IN INCHES |        |        |      |
|----------------|---------|-------------|----------|------|----------------------|--------|--------|------|
| SOCKET         | HEX     | MIN         | MAX      | NO.  | Α                    | G      | L      | T    |
| D2-25          | D2-25H  | 1/0 STR     | 250 MCM  | 1    | 1 7/8                | 1 5/16 | 4 5/16 | 9/32 |
| D2-50          | D2-50H  | 4/0 STR     | 500 MCM  | 1    | 2 1/2                | 1 3/4  | 4 7/8  | 3/8  |
| D2-100         | D2-100H | 500 MCM     | 1000 MCM | 2    | 3 1/4                | 2 1/4  | 5 9/16 | 1/2  |