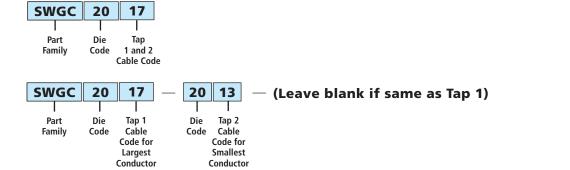

## **Swage Grounding Conductor Range**

## **Notes**

- 1. Swage Grounding products will be marked with cable equivalent size. Other permissible connections are shown in the table below.
- 2. All Swage Grounding parts with compression barrels must be stamped with the target conductor offering on that size.
- 3. Stamping should include:
  - AFL
  - AFL No.
  - Target conductor for both runs and/or taps
  - Die size
- 4. Use table below to determine the copper cable equivalent target size. For sizes without a Copper cable listed, use intended rod size (i.e. 75C mark as 3/4" Cu Rod).
- 5. 242050F requires two die crimps. Stamp "45TD24", 45TD20" & "Must be swaged with both dies" on part.

## Part Number Product Stamp

AFL SWGC2017-2013 TAP 1 3/0 CU TAP 2 1/0-2/0 CU 45TD20

AFL

SWGC2017 3/0 CU

45TD20