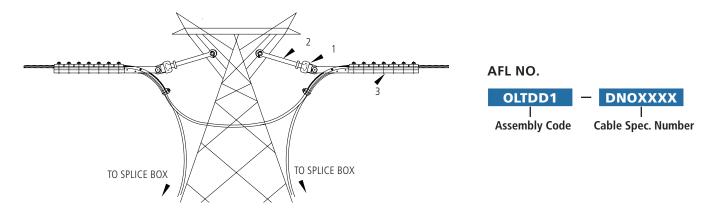

#### **Bill of Material**

| Item | Description                   | Material         | AFL or Dwg. No.   | Req'd | Remarks                  |
|------|-------------------------------|------------------|-------------------|-------|--------------------------|
| 1    | Socket Eye                    | Galvanized Steel | SE-BDE            | 2     |                          |
| 2    | Y-Clevis Ball Hot Link        | Galvanized Steel | YCBHL             | 2     | Pin Dia. = 0.75" (19 mm) |
| 3    | Bolted Dead End<br>(Included) | Aluminum         | Determined by AFL | 2     |                          |