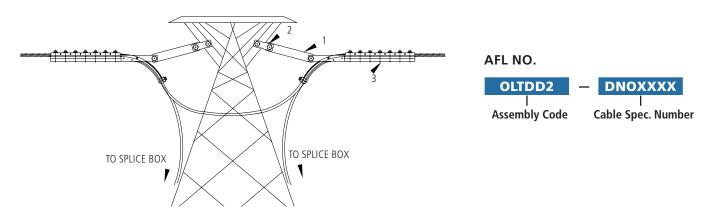

#### **Bill of Material**

| Item | Description                   | Material         | AFL or Dwg. No.   | Req'd | Remarks                  |
|------|-------------------------------|------------------|-------------------|-------|--------------------------|
| 1    | Link Plate                    | Aluminum         | ODELP10           | 2     |                          |
| 2    | Y-Clevis Clevis               | Galvanized Steel | YCC               | 2     | Pin Dia. = 0.75" (19 mm) |
| 3    | Bolted Dead End<br>(Included) | Aluminum         | Determined by AFL | 2     |                          |