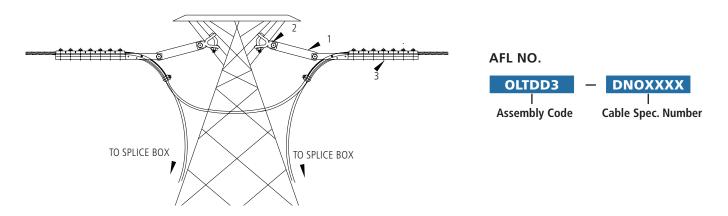

### **Bill of Material**

| Item | Description                   | Material         | AFL or Dwg. No.   | Req'd | Remarks                  |
|------|-------------------------------|------------------|-------------------|-------|--------------------------|
| 1    | Link Plate                    | Aluminum         | ODELP10           | 2     |                          |
| 2    | Y-Clevis Clevis 90            | Galvanized Steel | YCC-90            | 2     | Pin Dia. = 0.75" (19 mm) |
| 3    | Bolted Dead End<br>(Included) | Aluminum         | Determined by AFL | 2     |                          |