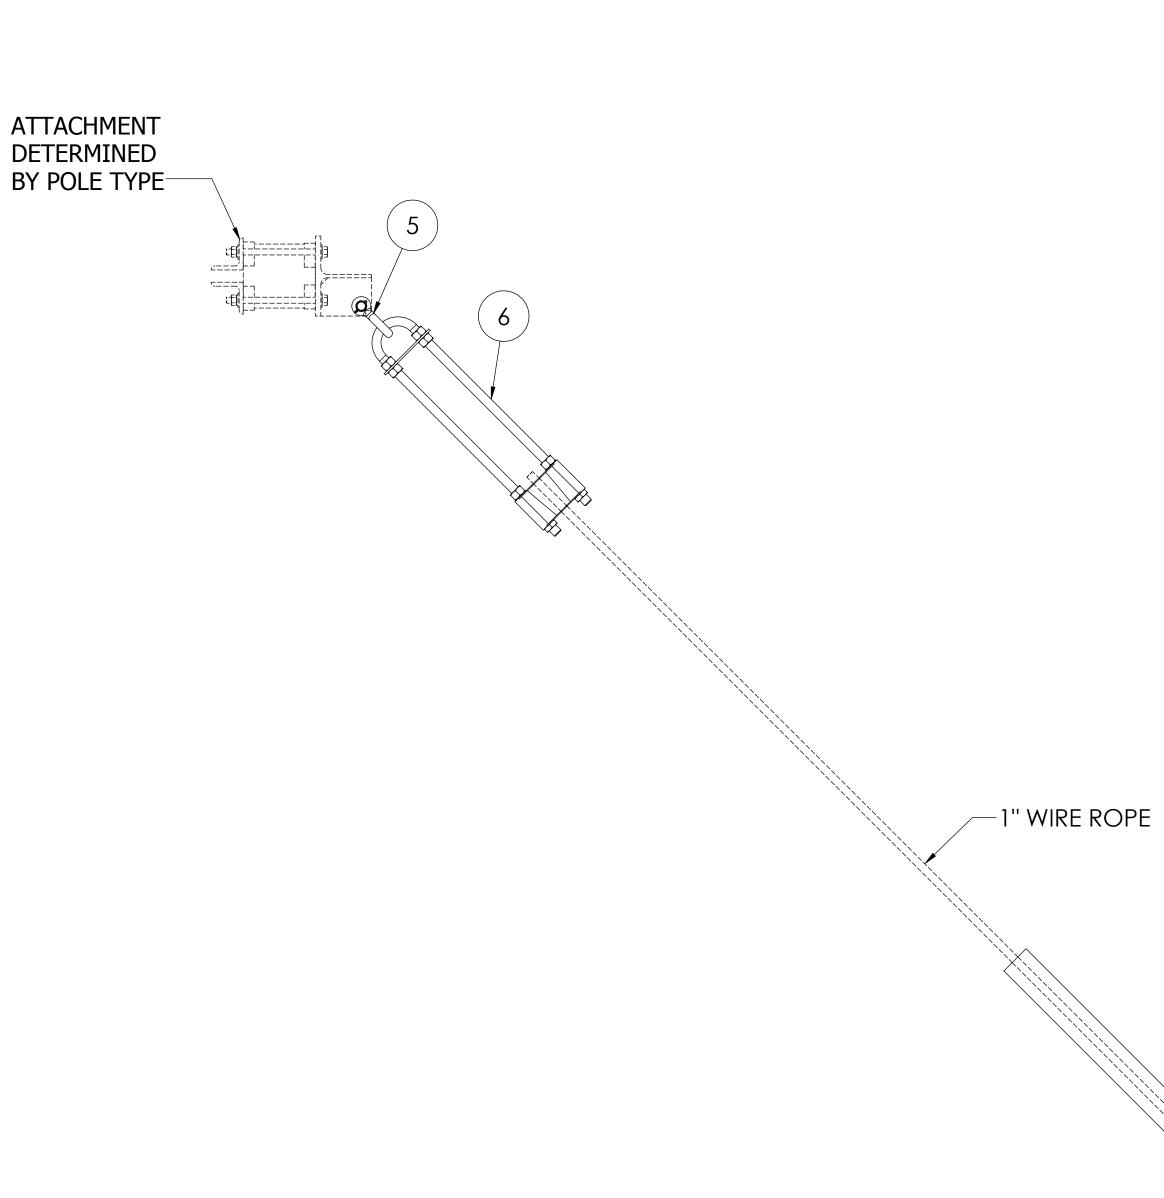

PARTS LIST

ITEM QTY. PART NUMBER

1 1 G411-100 THIMBLE, 1", CLOSED, HDG

2 1 GAPC96-375C GUARD, DOWN-GUY, FITS 3/4" TO 1-1/4" CABLE W/CLIPS, YELLOW

3 \* GS1X37-100EHS WIRE, CABLE, 1"d. GALVANIZED WIRE 1 X 37 EHS,BS: 102700

4 1 SDE-5112 DEAD END, GUY GRIP, 1" DIA, GALVANIZED

5 2 SHP213-8179 SHACKLE, ANCHOR, 1", PIN 1-1/4", SML: 102K

6 1 VG-18-0405 DEAD END, GRIP, 1", GUY, ADJUSTABLE

| LOCATION                                                                                                                                                                                  |     | CONTRACTAGO            |      |       |                                     |                            | CLIST/C    | CONTR            |      |
|-------------------------------------------------------------------------------------------------------------------------------------------------------------------------------------------|-----|------------------------|------|-------|-------------------------------------|----------------------------|------------|------------------|------|
| LOCATION                                                                                                                                                                                  |     | CONTRACT NO            |      |       |                                     |                            | CUST/C     | ONIK             | A    |
| THIS DRAWING AND ALL INFORMATION ON IT IS THE PROPERTY OF AFL. IT IS CONFIDENTIAL AND IT IS GIVEN TO YOU FOR A LIMITED PURPOSE AND MUST BE RETURNED UPON REQUEST. NEITHER THIS DRAWING OR | REV | REVISIONS  DESCRIPTION | DATE | BY AI | DRN BY:<br>HV<br>DRN DATE<br>5.4.15 |                            | AFL        | <b>DOSSERT</b> ® |      |
| ANY PART OF IT NOR ANY INFORMATION CONCERNING IT MAY BE COPIED, EXHIBITED, OR FURNISHED TO OTHERS NOR PHOTOGRAPHS TAKEN OF ANY ARTICLE FABRICATED OR ASSEMBLED FROM THE                   |     |                        |      |       | CHK BY:<br>JL<br>CHK DATE           | CHK BY:<br>JL<br>CHK DATE: | DOWN GU    | Y, POLE TO POLE  |      |
| DRAWING WITHOUT THE CONSENT OF AFL.                                                                                                                                                       |     |                        |      |       | 5.4.15                              | REV P/N:                   | DG0-HSR-01 | AFLS-DG0-HSR-01  | OF 1 |