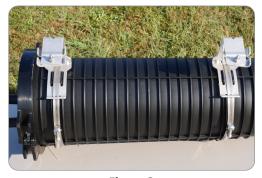

#### **INSTALLING APEX ON STRAND**

- 1. Loosen both hanger brackets but do not allow hardware to dis engage. (Figure 7)
- Slip Apex and brackets over strand allowing strand to nestle in the corner of the bracket. (Figure 8)
- 3. Slide strand into place under clamp and secure both brackets with Can Wrench or similar tool. (Figure 9)

Figure 7

Figure 8

Figure 9