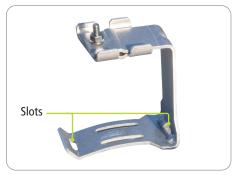

# INSTALLATION INSTRUCTIONS

AFL Apex® Aerial Hanger Bracket Kit

- 3. Install straps through 2 slots in hanger bracket. (Figure 4)
- 4. Place bracket on closure dome tabs making sure the mount insert is at the top. (Figure 5)
- 5. Route straps around closure and engage worm gear. Make sure they are routed between the slots under the Apex dome. (Figure 6)
- 6. Tighten and secure both straps. Trim mounting strap if desired.

Figure 4 Figure 5 Figure 6