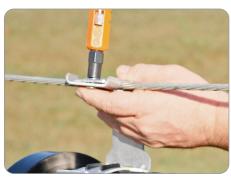

# **ASSEMBLY OF HANGER BRACKET**

- 1. Remove all contents from parts kit package brackets, (2) strand clamps and (2) 3/8" lock nut.
- 2. Assemble strand clamp facing up under the Hanger bracket as shown in **Figure 1**.
- 3. Install Strand Bolt through assembly and secure withlock washer and nut.
- 4. Fully tighten once installed on strand.

Figure 1