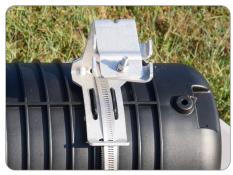

# INSTALLATION INSTRUCTIONS

AFL Apex® Aerial Hanger Bracket Kit

- 3. Install straps through 2 slots in hanger bracket. (Figure 4)
- 4. Place bracket on closure dome tabs making sure the mount insert is at the top. (Figure 5)
- 5. Route straps around closure and engage worm gear. Make sure they are routed between the slots under the Apex dome. (Figure 6)
- 6. Tighten and secure both straps. Trim mounting strap if desired.

Figure 4 Figure 5 Figure 6