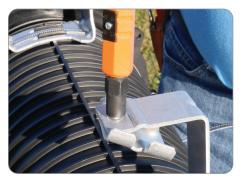

#### **INSTALLING APEX ON STRAND**

- 1. Loosen both hanger brackets but do not allow hardware to dis engage. (Figure 7)
- Slip Apex and brackets over strand allowing strand to nestle in the corner of the bracket. (Figure 8)
- 3. Slide strand into place under clamp and secure both brackets with Can Wrench or similar tool. (Figure 9)

Figure 7

Figure 8

Figure 9