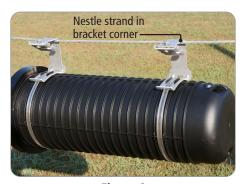

#### **INSTALLING APEX ON STRAND**

- 1. Loosen both hanger brackets but do not allow hardware to dis engage. (Figure 7)
- Slip Apex and brackets over strand allowing strand to nestle in the corner of the bracket. (Figure 8)
- 3. Slide strand into place under clamp and secure both brackets with Can Wrench or similar tool. (Figure 9)

Figure 7

Figure 8

Figure 9