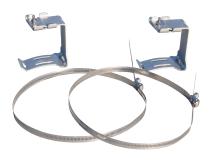

## AFL APEX® AERIAL HANGER BRACKET KIT

This kit includes (2) Aerial Strand Mount Clamps, (1) parts kit and (2) Mount Straps

# **ASSEMBLY OF HANGER BRACKET**

- 1. Remove all contents from parts kit package brackets, (2) strand clamps and (2) 3/8" lock nut.
- 2. Assemble strand clamp facing up under the Hanger bracket as shown in **Figure 1**.
- 3. Install Strand Bolt through assembly and secure withlock washer and nut.
- 4. Fully tighten once installed on strand.

Figure 1