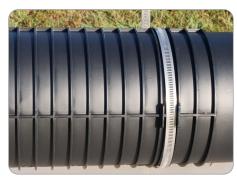

# INSTALLATION INSTRUCTIONS

AFL Apex® Aerial Hanger Bracket Kit

- 3. Install straps through 2 slots in hanger bracket. (Figure 4)
- 4. Place bracket on closure dome tabs making sure the mount insert is at the top. (Figure 5)
- 5. Route straps around closure and engage worm gear. Make sure they are routed between the slots under the Apex dome. (Figure 6)
- 6. Tighten and secure both straps. Trim mounting strap if desired.

Figure 4 Figure 5 Figure 6