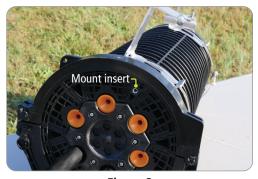

## **INSTALLATION OF HANGER BRACKET**

- 1. Install hanger bracket on dome so Apex Basket is at the bottom and facing up. The mount insert should be at the top of the base when installing hanger brackets. (Figure 2)
- 2. Both Hanger brackets should face the same direction. (Figure 3)

Figure 2

Figure 3