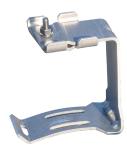

# **ASSEMBLY OF HANGER BRACKET**

- 1. Remove all contents from parts kit package brackets, (2) strand clamps and (2) 3/8" lock nut.
- 2. Assemble strand clamp facing up under the Hanger bracket as shown in **Figure 1**.
- 3. Install Strand Bolt through assembly and secure withlock washer and nut.
- 4. Fully tighten once installed on strand.

Figure 1