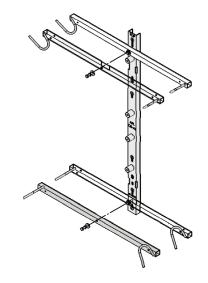

es

- Stores extra length of ADSS or OPGW
- Aluminum Material
- For use with Apex<sup>®</sup> sealed splice closures and SB01 and Opti-Guard splice enclosures
- Shipped in three pieces, requires field assembly
- Can be bolted or banded to structure

## Estimated Cable Storage Lengths and Loading Capacity

| Cable O.D. (in) | Estimated Cable Length (ft) | Loading Capacity (lbs) |
|-----------------|-----------------------------|------------------------|
| 0.50            | 400                         |                        |
| 0.75            | 200                         | 400                    |
| 1.00            | 150                         |                        |

NOTE: For cable storage capacity greater than either of the values in table, please contact AFL.

#### Dimensions





### NOTE:

Place tube assemblies in location as shown.

#### **Ordering Information**

| Model                           | AFL NO.   |
|---------------------------------|-----------|
| CB-44-3AL External Coil Bracket | CB-44-3AL |