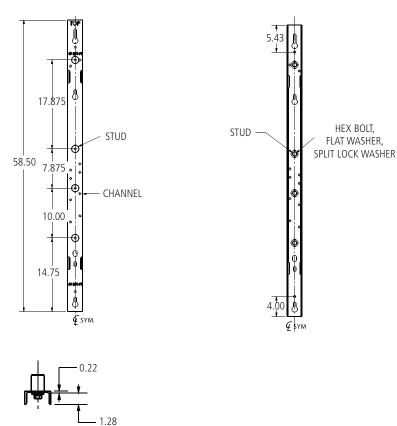

ures

- Stores extra length of ADSS or OPGW
- Aluminum Material
- For use with Apex<sup>®</sup> sealed splice closures and SB01 and Opti-Guard splice enclosures
- Shipped in three pieces, requires field assembly
- Can be bolted or banded to structure

## Estimated Cable Storage Lengths and Loading Capacity

| Cable O.D. (in) | Estimated Cable Length (ft) | Loading Capacity (lbs) |
|-----------------|-----------------------------|------------------------|
| 0.50            | 400                         |                        |
| 0.75            | 200                         | 400                    |
| 1.00            | 150                         |                        |

NOTE: For cable storage capacity greater than either of the values in table, please contact AFL.

#### Dimensions





### NOTE:

Place tube assemblies in location as shown.

#### **Ordering Information**

| Model                           | AFL NO.   |
|---------------------------------|-----------|
| CB-44-3AL External Coil Bracket | CB-44-3AL |