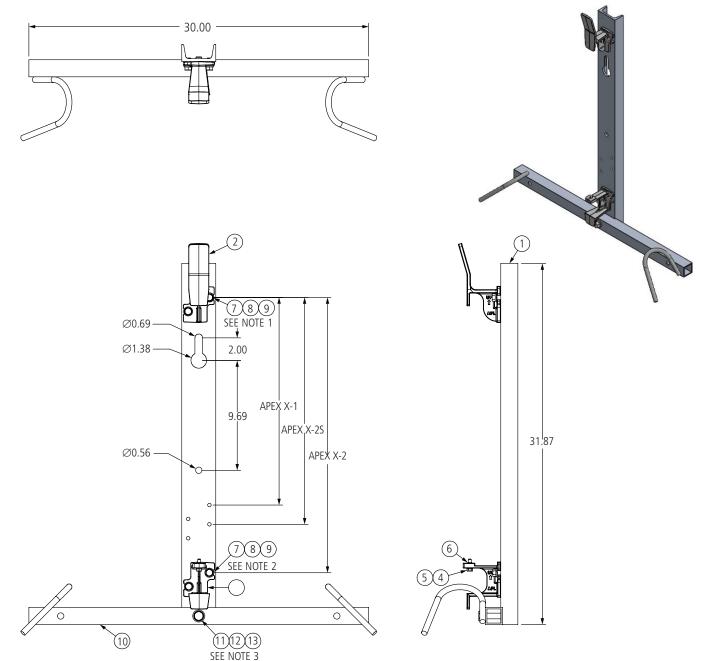

## **NOTES**

- 1. Install top mounting bracket (item 2) to channel (item 1) as shown. Torque bolt (item 7) to 20 FT-LBS.
- 2. Install bottom mounting bracket (item 3) to channel (item 1) in appropriate location for Apex® size. Torque bolt (item 7) to 20 FT-LBS.
- 3. Install square tube (item 10) to channel (item 1) in orientation as shown. Torque bolt (item 11) to 35 FT-LBS.

## **BILL OF MATERIAL**

- 1. Channel
- 2. Apex Mounting Bracket, Top
- 3. Apex Mounting Bracket, Bottom
- 4. Hex Head Bolt 1/4"-20 x 0.875"
- 5. Split Lock Washer 1/4"
- 6. O-Ring
- 7. Hex Head Bolt 3/8"-16 x 0.25"
- 8. Flat Washer 3/8" x 13/16"
- 9. Split Lock Washer 3/8"
- 10. Square Tube Assembly
- 11. Hex Head Bolt 1/2"-13 x 2.00"
- 12. Split Lock Washer 1/2"
- 13. Flat Washer 1/2" x 1-1/4"