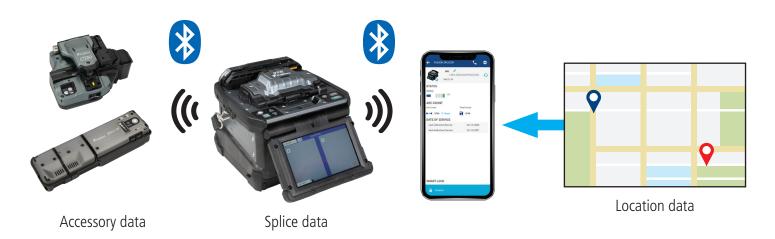

### **Real Time Data Collection**

Splice+ collects splice and accessory data together, in real time. Splice+ can provide GPS data for each splice data via smartphone.