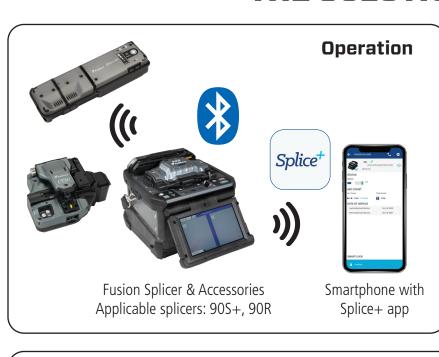

# New Splice+

**Cloud Connectivity App** 

# Convenient splice data management and more!

- Splice data with splice location/error message
- Cable installation progress

**MANAGEMENT** 

**EVALUATION** 

**INVESTIGATION** 

# THE SOLUTION!



## **Mobile Connection**



**Internet Connection** 



# Management



# **Data Compilation**



Note: Bluetooth® mark and logos are the registered trademarks of Bluetooth SIG, Inc.
Google Drive is trademarks of Google LLC.



# Splice+ Function

### **Real Time Data Collection**

Splice+ collects splice and accessory data together, in real time. Splice+ can provide GPS data for each splice data via smartphone.



# **Smart Lock Security**

The fusion splicer is automatically locked when Bluetooth communication with the smartphone is lost, preventing unauthorized use. Users can easily unlock the fusion splicer when pairing via smartphone.



# Paired ((( ))) UNLOCKED

# Software Update

Splice+ can update the software version of fusion splicers and accessories.\*

- \* USB cable between