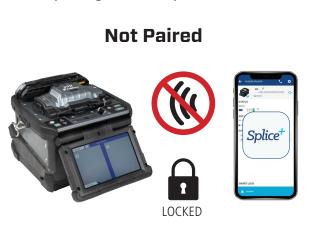

# **Smart Lock Security**

The fusion splicer is automatically locked when Bluetooth communication with the smartphone is lost, preventing unauthorized use. Users can easily unlock the fusion splicer when pairing via smartphone.

# Paired ((( ))) UNLOCKED