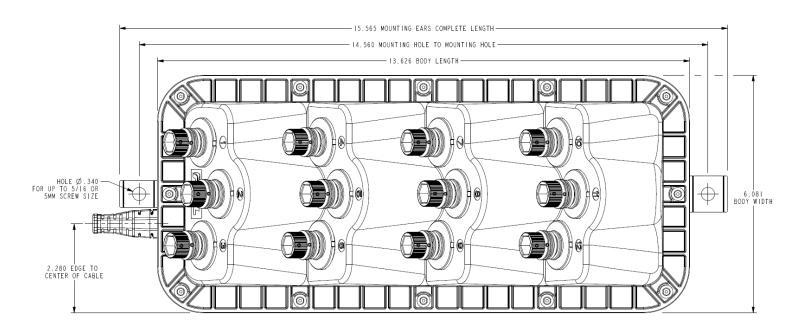

## AFL TITAN RTD® FTTx System **Mounting Template**

Issue Date: 03 October 2016

The AFL TITAN RTD® FTTx System may be mounted using a variety of techniques depending on the application requirements. This applications note provides the bolt hole mounting pattern and terminal dimensions for both sizes of the multiport terminal offered by AFL.

Located in the attachment section of this document are the 1:1 scale templates that may be printed for both terminal sizes. Before printing ensure that the print settings are set for a 100% scale.

Note: All units are indicated by inches.

## 4 & 6 port AFL TITAN RTD Multiport Terminal





Page | 1

## 8 & 12 port AFL TITAN RTD Multiport Terminal