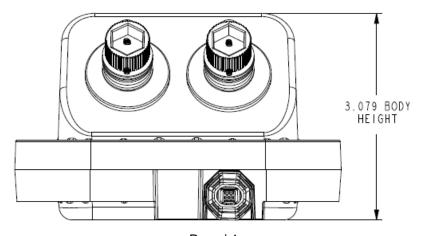

## AFL TITAN RTD® FTTx System **Mounting Template**

Issue Date: 03 October 2016

The AFL TITAN RTD® FTTx System may be mounted using a variety of techniques depending on the application requirements. This applications note provides the bolt hole mounting pattern and terminal dimensions for both sizes of the multiport terminal offered by AFL.

Located in the attachment section of this document are the 1:1 scale templates that may be printed for both terminal sizes. Before printing ensure that the print settings are set for a 100% scale.

Note: All units are indicated by inches.

## 4 & 6 port AFL TITAN RTD Multiport Terminal





Page | 1

## 8 & 12 port AFL TITAN RTD Multiport Terminal