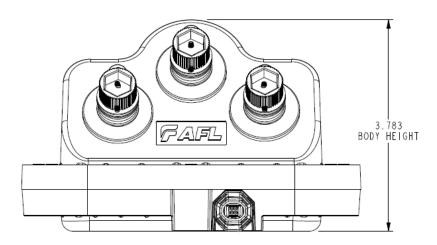

## AFL TITAN RTD® FTTx System **Mounting Template**

Issue Date: 03 October 2016

The AFL TITAN RTD® FTTx System may be mounted using a variety of techniques depending on the application requirements. This applications note provides the bolt hole mounting pattern and terminal dimensions for both sizes of the multiport terminal offered by AFL.

Located in the attachment section of this document are the 1:1 scale templates that may be printed for both terminal sizes. Before printing ensure that the print settings are set for a 100% scale.

Note: All units are indicated by inches.

## 4 & 6 port AFL TITAN RTD Multiport Terminal





Page | 1

## 8 & 12 port AFL TITAN RTD Multiport Terminal