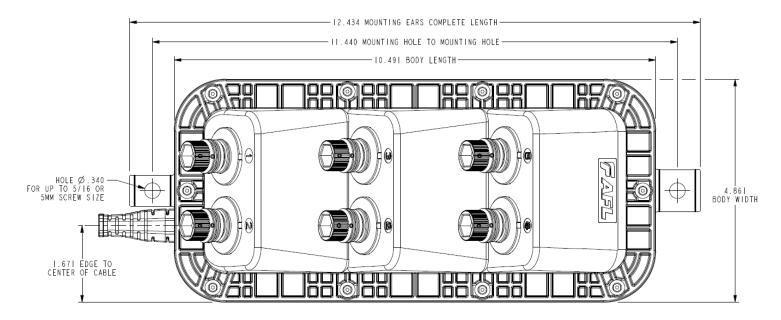

## AFL TITAN RTD® FTTx System **Mounting Template**

Issue Date: 03 October 2016

The AFL TITAN RTD® FTTx System may be mounted using a variety of techniques depending on the application requirements. This applications note provides the bolt hole mounting pattern and terminal dimensions for both sizes of the multiport terminal offered by AFL.

Located in the attachment section of this document are the 1:1 scale templates that may be printed for both terminal sizes. Before printing ensure that the print settings are set for a 100% scale.

Note: All units are indicated by inches.

## 4 & 6 port AFL TITAN RTD Multiport Terminal





Page | 1

## 8 & 12 port AFL TITAN RTD Multiport Terminal