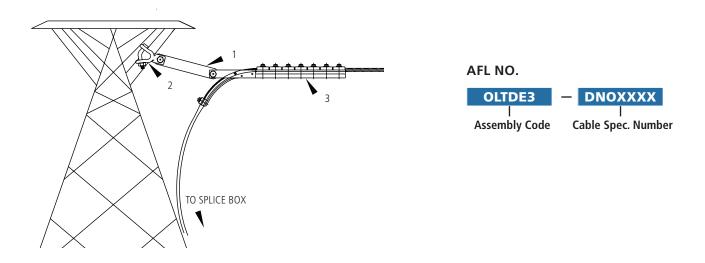

#### **Bill of Material**

| lt | em | Description                   | Material         | AFL or Dwg. No.   | Req'd | Remarks                  |
|----|----|-------------------------------|------------------|-------------------|-------|--------------------------|
|    | 1  | Link Plate                    | Aluminum         | ODELP10           | 1     |                          |
|    | 2  | Y-Clevis Clevis 90            | Galvanized Steel | YCC-90            | 1     | Pin Dia. = 0.75" (19 mm) |
|    | 3  | Bolted Dead End<br>(Included) | Aluminum         | Determined by AFL | 1     |                          |