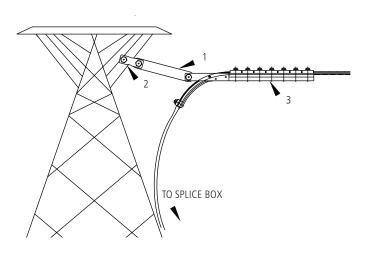

### **Bill of Material**

| Item | Description                   | Material         | AFL or Dwg. No.   | Req'd | Remarks                  |
|------|-------------------------------|------------------|-------------------|-------|--------------------------|
| 1    | Link Plate                    | Aluminum         | ODELP10           | 1     |                          |
| 2    | Y-Clevis Clevis               | Galvanized Steel | YCC               | 1     | Pin Dia. = 0.75" (19 mm) |
| 3    | Bolted Dead End<br>(Included) | Aluminum         | Determined by AFL | 1     |                          |