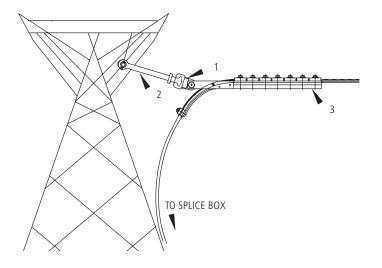

#### **Bill of Material**

| Item | Description                   | Material         | AFL or Dwg. No.   | Req'd | Remarks                  |
|------|-------------------------------|------------------|-------------------|-------|--------------------------|
| 1    | Socket Eye                    | Galvanized Steel | SE-BDE            | 1     |                          |
| 2    | Y-Clevis Ball Hot Link        | Galvanized Steel | YCBHL             | 1     | Pin Dia. = 0.75" (19 mm) |
| 3    | Bolted Dead End<br>(Included) | Aluminum         | Determined by AFL | 1     |                          |