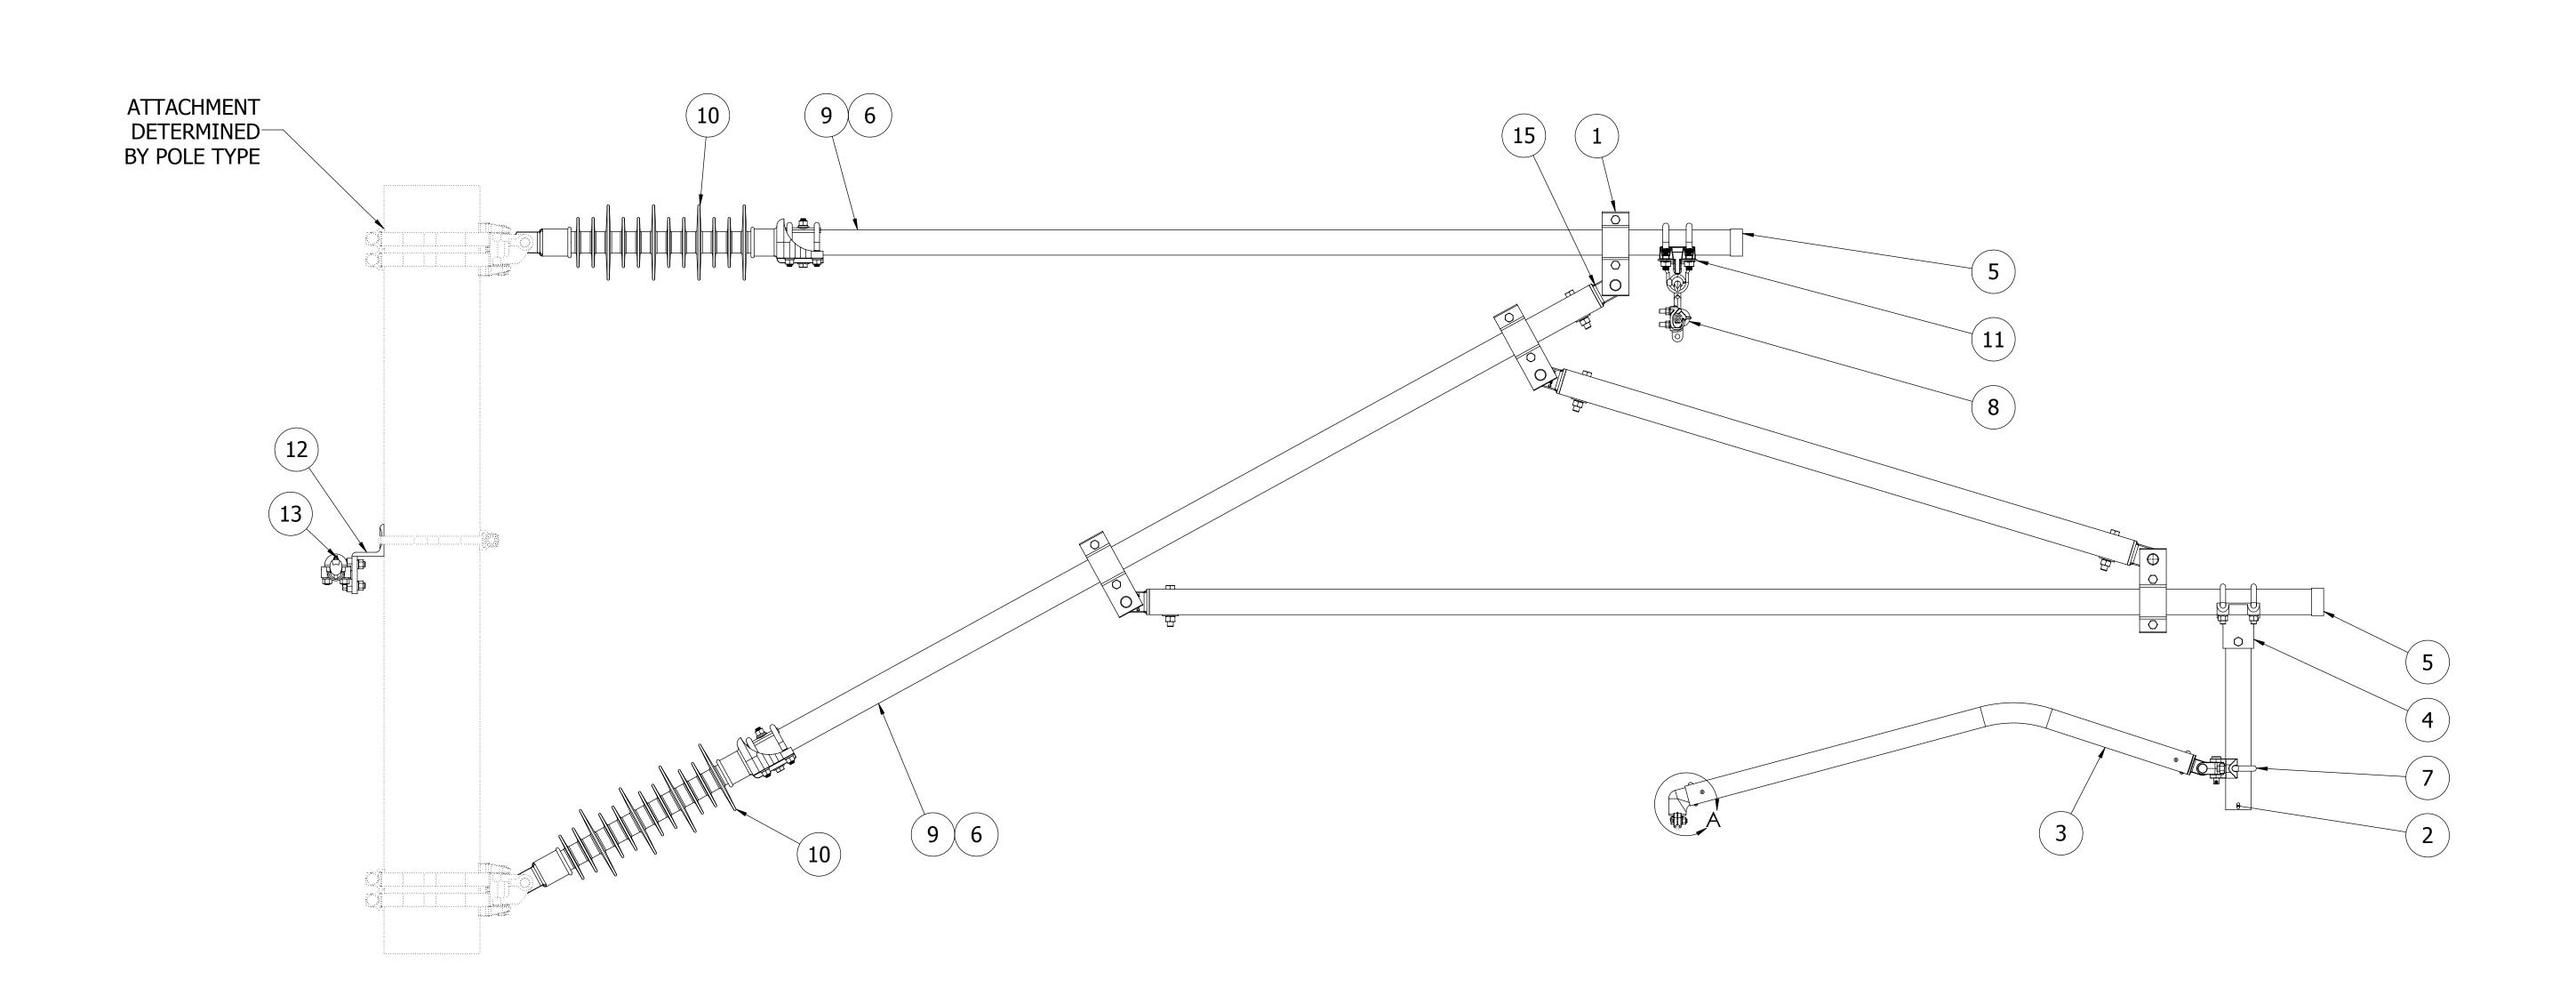

| PARTS LIST |                                                      |                     |                                                                        |  |  |
|------------|------------------------------------------------------|---------------------|------------------------------------------------------------------------|--|--|
| ITEM QTY.  |                                                      | PART NUMBER         | DESCRIPTION                                                            |  |  |
| 1 4 BS     |                                                      | BSCA200-75-A01      | CLAMP, PIPE, CLEVIS, 2" IPS, 3/4" PIN, EXT, AL                         |  |  |
| 2          | 1                                                    | CPSS0017            | COTTER PIN, HUMPBACK 1/4" X 2-1/2", SS                                 |  |  |
| 3          | 1                                                    | CSA150E-B3416-01    | STEADY ARM, 1-1/2" IPS, 46-11/16", SCH 80, AL                          |  |  |
| 4          | 1                                                    | DFP200-U-B3418-01   | PIPE CLAMP, DROP, 2" IPS TO 2" IPS, BRZ                                |  |  |
| 5          | 5 2 ESC200 CAP, 2" IPS SEAL, EXTERNAL PLASTIC, BLACK |                     | CAP, 2" IPS SEAL, EXTERNAL PLASTIC, BLACK                              |  |  |
| 6          | 2                                                    | ISC200E             | PLUG, 2" IPS, INTERNAL PLASTIC, SCH 80 PIPE SEAL                       |  |  |
| 7          | 2                                                    | MBRHA200SN-B3431-02 | CLAMP, 2" IPS PIPE TO HINGE, TIN PLATED                                |  |  |
| 8          | 1                                                    | MSU821-SR-SS        | CLAMP, HOOK EYE SUSPENSION, .572" DIA. TO .613" DIA., BRZ, SS HARDWARE |  |  |
| 9          | *                                                    | PGSB200-80          | PIPE, 2" IPS, SCH 80, ASTM A53, GR B, HDG/ASTM A123                    |  |  |
| 10         | 2                                                    | SA-B0406-04         | INSULATOR, STRUT, TONGUE, 2" IPS, 25kV                                 |  |  |
| 11         | 1                                                    | SA-B0420-01         | CLAMP, 2" IPS PIPE TO FR EYE, BRZ                                      |  |  |
| 12         | 1                                                    | SUS-BKT-K01         | BRACKET, STATIC WIRE CLAMP MTG                                         |  |  |
| 13         | 1                                                    | SUS63-AA            | CLAMP, STATIC WIRE, AL, FITS 1/0 (0.373D)                              |  |  |
| 14         | 1                                                    | TCDS-B3406-03       | CLAMP, SWIVEL CONTACT WIRE, 4/0 - 350 MCM, 3/8"-16 MALE THD            |  |  |
| 15         | 4                                                    | TPSC200-B0505-01    | CLAMP, PIPE EYE, 2" SCH 80, HDG, INTERNAL                              |  |  |