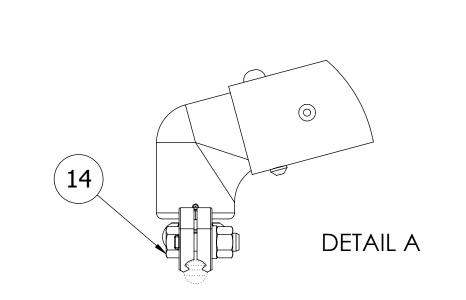

| PARTS LIST |                                                      |                     |                                                                        |  |  |
|------------|------------------------------------------------------|---------------------|------------------------------------------------------------------------|--|--|
| ITEM QTY.  |                                                      | PART NUMBER         | DESCRIPTION                                                            |  |  |
| 1 4 BS     |                                                      | BSCA200-75-A01      | CLAMP, PIPE, CLEVIS, 2" IPS, 3/4" PIN, EXT, AL                         |  |  |
| 2          | 1                                                    | CPSS0017            | COTTER PIN, HUMPBACK 1/4" X 2-1/2", SS                                 |  |  |
| 3          | 1                                                    | CSA150E-B3416-01    | STEADY ARM, 1-1/2" IPS, 46-11/16", SCH 80, AL                          |  |  |
| 4          | 1                                                    | DFP200-U-B3418-01   | PIPE CLAMP, DROP, 2" IPS TO 2" IPS, BRZ                                |  |  |
| 5          | 5 2 ESC200 CAP, 2" IPS SEAL, EXTERNAL PLASTIC, BLACK |                     | CAP, 2" IPS SEAL, EXTERNAL PLASTIC, BLACK                              |  |  |
| 6          | 2                                                    | ISC200E             | PLUG, 2" IPS, INTERNAL PLASTIC, SCH 80 PIPE SEAL                       |  |  |
| 7          | 2                                                    | MBRHA200SN-B3431-02 | CLAMP, 2" IPS PIPE TO HINGE, TIN PLATED                                |  |  |
| 8          | 1                                                    | MSU821-SR-SS        | CLAMP, HOOK EYE SUSPENSION, .572" DIA. TO .613" DIA., BRZ, SS HARDWARE |  |  |
| 9          | *                                                    | PGSB200-80          | PIPE, 2" IPS, SCH 80, ASTM A53, GR B, HDG/ASTM A123                    |  |  |
| 10         | 2                                                    | SA-B0406-04         | INSULATOR, STRUT, TONGUE, 2" IPS, 25kV                                 |  |  |
| 11         | 1                                                    | SA-B0420-01         | CLAMP, 2" IPS PIPE TO FR EYE, BRZ                                      |  |  |
| 12         | 1                                                    | SUS-BKT-K01         | BRACKET, STATIC WIRE CLAMP MTG                                         |  |  |
| 13         | 1                                                    | SUS63-AA            | CLAMP, STATIC WIRE, AL, FITS 1/0 (0.373D)                              |  |  |
| 14         | 1                                                    | TCDS-B3406-03       | CLAMP, SWIVEL CONTACT WIRE, 4/0 - 350 MCM, 3/8"-16 MALE THD            |  |  |
| 15         | 4                                                    | TPSC200-B0505-01    | CLAMP, PIPE EYE, 2" SCH 80, HDG, INTERNAL                              |  |  |