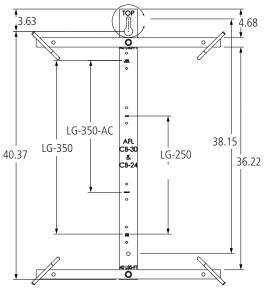

# **CB-30-3AL External Coil Bracket**

#### **Features**

- Stores extra length of AFL-ADSS® cable
- Aluminum Material
- For use with AFL's LG-250, LG-350 and LG-350-AC sealed splice closures
- Shipped in three pieces and requires field assembly
- Can be bolted or banded to structure
- Mounting bracket available for LG Series Sealed Splice Closures