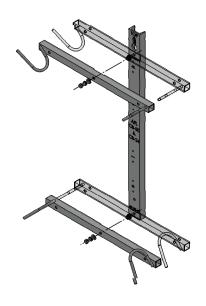

# **CB-30-3AL External Coil Bracket**

#### **Features**

- Stores extra length of AFL-ADSS® cable
- Aluminum Material
- For use with AFL's LG-250, LG-350 and LG-350-AC sealed splice closures
- Shipped in three pieces and requires field assembly
- Can be bolted or banded to structure
- Mounting bracket available for LG Series Sealed Splice Closures

## **Estimated Cable Storage Lengths and Loading Capacity**

| CABLE O.D. (IN) | ESTIMATED CABLE LENGTH (FT) | LOADING CAPACITY (LBS) |
|-----------------|-----------------------------|------------------------|
| 0.50            | 250                         |                        |
| 0.75            | 150                         | 400                    |
| 1.00            | 100                         |                        |

**NOTE:**