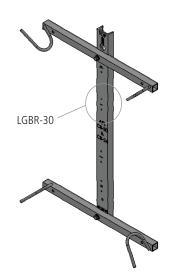

### **Ordering Information**

| MODEL                                                                    | AFL NO.   |
|--------------------------------------------------------------------------|-----------|
| CB-30-3AL ADSS Coil Storage Bracket for LG Series Sealed Splice Closures | CB-30-3AL |
| Mounting Bracket for LG Series Sealed Splice Closures                    | LGBR-30   |