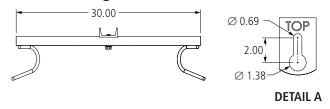

## **Estimated Cable Storage Lengths and Loading Capacity**

| CABLE O.D. (IN) | ESTIMATED CABLE LENGTH (FT) | LOADING CAPACITY (LBS) |
|-----------------|-----------------------------|------------------------|
| 0.50            | 250                         |                        |
| 0.75            | 150                         | 400                    |
| 1.00            | 100                         |                        |

**NOTE:** For cable storage capacity greater than either of the values in table, please contact AFL.