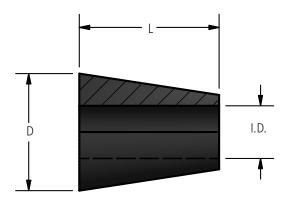

## **Ordering Information**

| CATALOG NUMBER | APPLICATION              | DIMENSION IN INCHES |        |       |
|----------------|--------------------------|---------------------|--------|-------|
|                |                          | I.D.                | D.     | L     |
| CRW-21         | On 4/0 Tubing Outlet     | 3/4                 | 2 1/8  | 2 3/4 |
| CRW-50         | On 500 MCM Tubing Outlet | 1 1/8               | 2 3/16 | 3     |