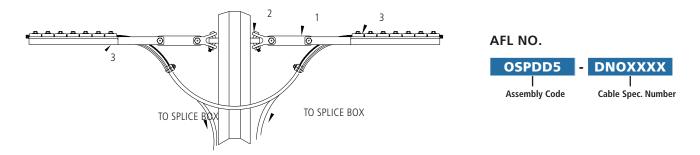

# **OPGW Double Dead End Steel Pole/Vang Configuration Assemblies**

### **Bill of Material**

| Item | Description               | Material         | AFL or Dwg. No.   | Req'd | Remarks                  |
|------|---------------------------|------------------|-------------------|-------|--------------------------|
| 1    | Socket Eye                | Galvanized Steel | SE-BDE            | 2     |                          |
| 2    | Y-Clevis Ball Hot Link    | Galvanized Steel | YCBHL             | 2     | Pin Dia. = 0.75" (19 mm) |
| 3    | Bolted Deadend (Included) | Aluminum         | Determined by AFL | 2     |                          |