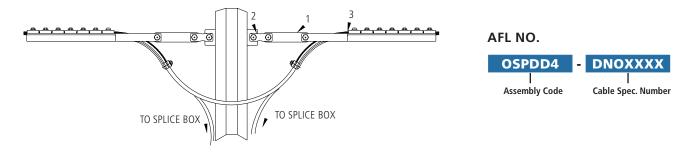

# **OPGW Double Dead End Steel Pole/Drilled Configuration Assemblies**

## **Bill of Material**

| Item | Description               | Material         | AFL or Dwg. No.   | Req'd | Remarks                  |
|------|---------------------------|------------------|-------------------|-------|--------------------------|
| 1    | Socket Eye                | Galvanized Steel | SE-BDE            | 2     |                          |
| 2    | Y-Clevis Ball Hot Link    | Galvanized Steel | YCBHL             | 2     | Pin Dia. = 0.75" (19 mm) |
| 3    | 3/4" Shoulder Eye Bolt    | Galvanized Steel | SEB-3/4-14        | 2     |                          |
| 4    | 3/4" Washer Nut           | Galvanized Steel | WN-3/4            | 2     |                          |
| 5    | 3/4" MF Lock Nut          | Galvanized Steel | LN-3/4            | 2     |                          |
| 6    | Bolted Deadend (Included) | Aluminum         | Determined by AFL | 2     |                          |