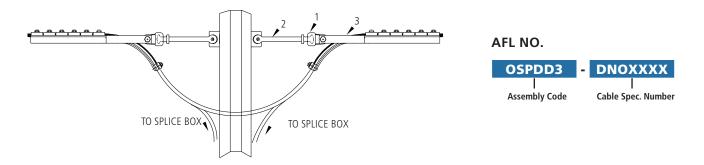

# **OPGW Double Dead End Steel Pole/Vang Configuration Assemblies** (cont.)

### **Bill of Material**

| Item | Description               | Material         | AFL or Dwg. No.   | Req'd | Remarks                  |
|------|---------------------------|------------------|-------------------|-------|--------------------------|
| 1    | Link Plate                | Aluminum         | ODELP10           | 2     |                          |
| 2    | Y-Clevis Clevis 90°       | Galvanized Steel | YCC-90            | 2     | Pin Dia. = 0.75" (19 mm) |
| 3    | Bolted Deadend (Included) | Aluminum         | Determined by AFL | 2     |                          |