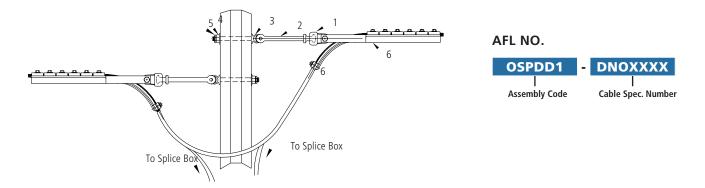

# **OPGW Double Dead End Steel Pole/Drilled Configuration Assemblies**

## **Bill of Material**

| Item | Description               | Material         | AFL or Dwg. No.   | Req'd | Remarks                  |
|------|---------------------------|------------------|-------------------|-------|--------------------------|
| 1    | Socket Eye                | Galvanized Steel | SE-BDE            | 2     |                          |
| 2    | Y-Clevis Ball Hot Link    | Galvanized Steel | YCBHL             | 2     | Pin Dia. = 0.75" (19 mm) |
| 3    | 3/4" Shoulder Eye Bolt    | Galvanized Steel | SEB-3/4-14        | 2     |                          |
| 4    | 3/4" Washer Nut           | Galvanized Steel | WN-3/4            | 2     |                          |
| 5    | 3/4" MF Lock Nut          | Galvanized Steel | LN-3/4            | 2     |                          |
| 6    | Bolted Deadend (Included) | Aluminum         | Determined by AFL | 2     |                          |