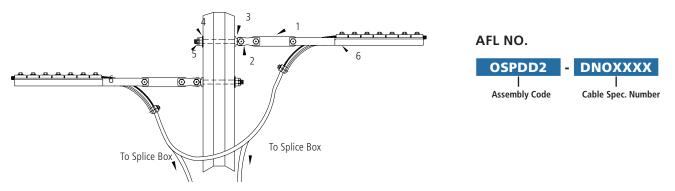

# **OPGW Double Dead End Steel Pole/Vang Configuration Assemblies**

### **Bill of Material**

| Item | Description               | Material         | AFL or Dwg. No.   | Req'd | Remarks                  |
|------|---------------------------|------------------|-------------------|-------|--------------------------|
| 1    | Socket Eye                | Galvanized Steel | SE-BDE            | 2     |                          |
| 2    | Y-Clevis Ball Hot Link    | Galvanized Steel | YCBHL             | 2     | Pin Dia. = 0.75" (19 mm) |
| 3    | Bolted Deadend (Included) | Aluminum         | Determined by AFL | 2     |                          |