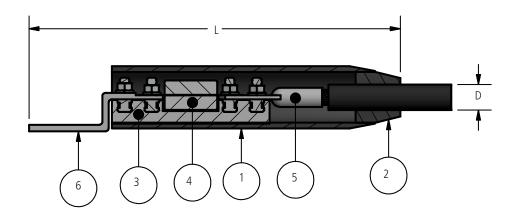

## **Elements**

| TYPE NO. | NAME                   |
|----------|------------------------|
| 1        | Insulating Sleeve      |
| 2        | Insulating Bushing     |
| 3        | Limiter Mounting Block |
| 4        | Limiter Renewable Link |
| 5        | Compression Terminal   |
| 6        | Terminal               |