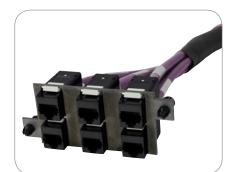

## Pre-terminated Copper Cable Assemblies

AFL can offer a fully pre-terminated and factory tested copper cabling solution, for Category  $6_A$  shielded and Category 6 unshielded solutions. AFL offers you the flexibility to have one end or both ends terminated for use in cross connects, or consolidation points.

Pre-terminated cables offer the advantage of reduced time and cost associated with on-site cable terminations. They are ideally suited where narrow installation timeframes are applicable or on-site terminations are hazardous or pose OH&S issues. As these are configured specifically to customer requirements, call one of our local offices for advice and pricing.