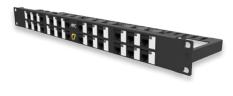

## **Ordering Information**

BLI/PK = Blue/Pink (for Defence)

| PART NUMBER    | DESCRIPTION                             |
|----------------|-----------------------------------------|
| VEL-1RU-24UL   | Patch Panel 24 Port 1RU Unloaded        |
| VEL-1RU-24UL-A | Patch Panel 24 Port 1RU Angled Unloaded |