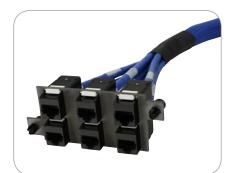

## Pre-terminated Copper Cable Assemblies

AFL can offer a fully pre-terminated and factory tested copper cabling solution, for Category  $6_A$  shielded and Category 6 unshielded solutions. AFL offers you the flexibility to have one end or both ends terminated for use in cross connects, or consolidation points.

Pre-terminated cables offer the advantage of reduced time and cost associated with on-site cable terminations. They are ideally suited where narrow installation timeframes are applicable or on-site terminations are hazardous or pose OH&S issues. As these are configured specifically to customer requirements, call one of our local offices for advice and pricing.