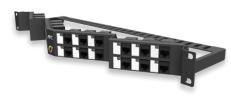

## **Ordering Information**

BLI/PK = Blue/Pink (for Defence)

| PART NUMBER    | DESCRIPTION                             |
|----------------|-----------------------------------------|
| VEL-1RU-24UL   | Patch Panel 24 Port 1RU Unloaded        |
| VEL-1RU-24UL-A | Patch Panel 24 Port 1RU Angled Unloaded |