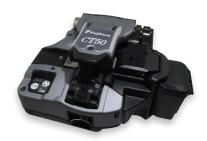

FASTConnect® Tool Kit Contents

CT50 Cleaver

CT08 Cleaver

## FASTConnect® Universal Tool Kit

The FASTConnect® Universal Tool Kits provide all the necessary installation tools required for fibre preparation of 250  $\mu$ m and 900  $\mu$ m fibres, or 900  $\mu$ m 2 mm or 3 mm cordage for AFL's pre-polished FASTConnect®. Featuring either the CT50 or CT08 fibre cleaver, the FASTConnect® Universal Tool Kit contains all the industry standard termination tools required for fibre preparation. Additionally, the carrying case has adequate storage for extra FASTConnect® for on-site convenience

## **Ordering Information**

| DESCRIPTION                                           | PART NUMBER |
|-------------------------------------------------------|-------------|
| FASTConnect High Precision Tool Kit with CT50 Cleaver | CS001201    |
| FASTConnect High Precision Tool Kit without Cleaver   | CS001201-NC |
| FASTConnect High Precision Tool Kit with CT08 Cleaver | CS010975    |