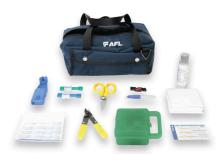

FASTConnect® Tool Kit Contents

CT50 Cleaver

CT08 Cleaver

Tool Kits include: Cleaver, FAST SC/ST/LC Assembly tool, 3 mm Cable Clamp, 2 mm Cable Clamp, 0.25/0.9 mm Cable Clamp, Fibre Stripper, Kevlar Scissors, Fibre Preparation Fluid, Lint-free Cloth Wipes, Marker Pen, Installation Instructions, Strip Length Template and a Carrying Case.