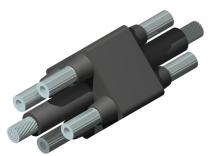

## **DOSSERT**<sup>®</sup> Type CB10R Fusible Crab Connector 10 Outlet for 4/0 and 500 MCM Cable

A 10 outlet fusible crab connector designed to connect 10 cables to a common point. A 500 MCM cable provides the center leg with 2" of bare section at each end for cable connections. Remaining outlets are connected to center cable through fusible links. Complete unit is housed in a shell and rubber molded insulation of EPDM.