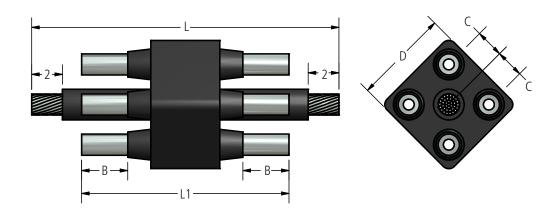

## **DOSSERT**<sup>®</sup> Type CB10R Fusible Crab Connector 10 Outlet for 4/0 and 500 MCM Cable

A 10 outlet fusible crab connector designed to connect 10 cables to a common point. A 500 MCM cable provides the center leg with 2" of bare section at each end for cable connections. Remaining outlets are connected to center cable through fusible links. Complete unit is housed in a shell and rubber molded insulation of EPDM.

## **Ordering Information**

| CATALOG<br>NUMBER | CABLE SIZE | DIMENSIONS IN INCHES |         |         |    |        |
|-------------------|------------|----------------------|---------|---------|----|--------|
|                   |            | В                    | С       | D       | L  | L1     |
| CB10R-21          | 4/0 STR    | 2                    | 1 5/8   | 5 11/16 | 18 | 10 1/2 |
| CB10R-50          | 500 MCM    | 3                    | 1 27/32 | 6 3/16  | 20 | 13 1/2 |